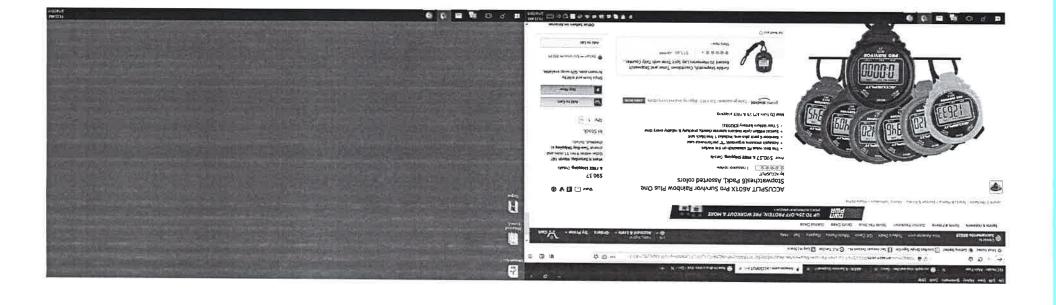

United States

United States

Bill To:

1919 Spanos Court

Sacramento CA 95825-3981

email:

| Tax Exempt? N |                                                                                                                                        |              | - <u>Inc</u> |              |            |
|---------------|----------------------------------------------------------------------------------------------------------------------------------------|--------------|--------------|--------------|------------|
| Line-Sch      | Item/Description                                                                                                                       | Quantity UOM | PO Price     | Extended Amt | Due Date   |
| <b>1- 1</b>   | LACROSSE BALLS, MARTIN SPORTS, MEETS<br>NOCSAE & NFHS STANDARDS, SEI<br>CERTIFIED, ORANGE, 12 PIECE                                    | 1.00 PKG     | 33.29        | 33.29        | 04/02/2019 |
| 2-1           | STOPWATCHES (6 PACK), ACCUSPLIT<br>A601X PRO SURVIVOR RAINBOW PLUS ONE,<br>ASSORTED COLORS                                             | 1.00 PKG     | 92.64        | 92.64        | 04/02/2019 |
| 3-1           | MEXICAN FALSA BLANKET; EL PASO<br>DESIGNS, YOGA STUDIO BLANKET,<br>COLORFUL, SOFT WOVEN SERAPE,<br>IMPORTED FROM MEXICO (RANDOM COLOR) | 14.00EA      | 13.10        | 183.40       | 04/02/2019 |
| 4-1           | YOGA BOLSTER, RECTANGULAR-REMOVABLE<br>CANVAS COVER, NATURAL COTTON FILLING<br>BY YOGAVNI (TM), BLUE, LARGE                            | 10.00EA      | 44.99        | 449.90       | 04/02/2019 |
| 5-1           | SHIPPING LINE # 4                                                                                                                      | 1.00EA       | 75.25        | 75.25        | 03/29/2019 |

## Requisition

| Supplier:<br>Ship To: | AMAZON.COM 000006424<br>BILLING DEPARTMENT<br>P O BOX 80463<br>SEATTLE WA 98108<br>United States<br>email:<br>RECEIVING<br>10 COLLEGE PARKWAY<br>FOLSOM CA 95630-6798 | Req ID:<br>0001017<br>Requisi<br>AMAZON<br>Requeste<br>Matthew<br>Requeste<br>Buyer:<br>Approve | ition Name:<br>er<br>v Torrez<br>er Signature<br>Brenda H | GENFD<br>Date<br>03/19/201<br>aney<br>19-MAF |                                              |
|-----------------------|-----------------------------------------------------------------------------------------------------------------------------------------------------------------------|-------------------------------------------------------------------------------------------------|-----------------------------------------------------------|----------------------------------------------|----------------------------------------------|
| Line-Schd             | Description                                                                                                                                                           | Quantity U                                                                                      | OM                                                        | Price                                        | Extended Amt Due Date                        |
| 1-1                   | LACROSSE BALLS, MARTIN SPORTS, MEETS<br>NOCSAE & NFHS STANDARDS, SEI<br>CERTIFIED, ORANGE, 12 PIECE                                                                   |                                                                                                 |                                                           | 27.99                                        | 27.99 04/02/2019                             |
| 2-1                   | STOPWATCHES (6 PACK), ACCUSPLIT A601X<br>PRO SURVIVOR RAINBOW PLUS ONE,<br>ASSORTED COLORS                                                                            | 1 1                                                                                             | PKG                                                       | 91.17                                        | 91.17 <b>04/02/2019</b>                      |
| 3-1                   | MEXICAN FALSA BLANKET; EL PASO<br>DESIGNS, YOGA STUDIO BLANKET,<br>COLORFUL, SOFT WOVEN SERAPE, IMPORTED<br>FROM MEXICO (RANDOM COLOR)                                | 14 H                                                                                            | EA                                                        | 14.79                                        | 207.06 <b>04/02/2019</b>                     |
| 4-1                   | YOGA BOLSTER, RECTANGULAR-REMOVABLE<br>CANVAS COVER, NATURAL COTTON FILLING<br>BY YOGAVNI (TM), BLUE, LARGE                                                           | 10 H                                                                                            | EA                                                        | 44.99                                        | 449.90 <b>04/02/2019</b>                     |
|                       |                                                                                                                                                                       | Total Requ                                                                                      | isition Amo                                               |                                              | 776.12 Sub-total<br>60.16 Est. tax<br>836.28 |