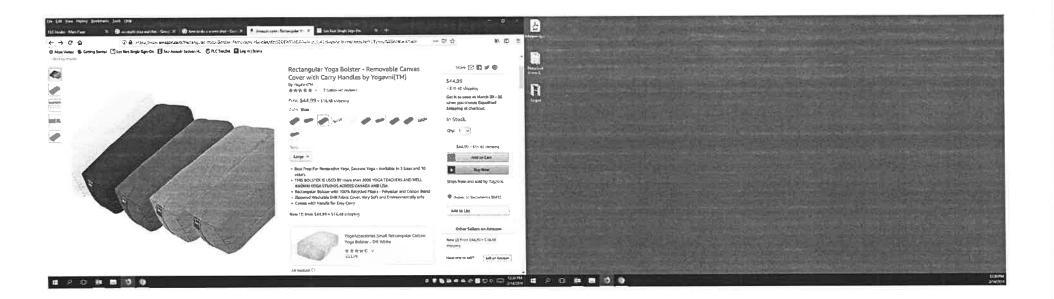

United States

United States

Bill To:

1919 Spanos Court

Sacramento CA 95825-3981

email:

| Tax Exempt? N |                                                                                                                                        |              | - <u>Inc</u> |              |            |
|---------------|----------------------------------------------------------------------------------------------------------------------------------------|--------------|--------------|--------------|------------|
| Line-Sch      | Item/Description                                                                                                                       | Quantity UOM | PO Price     | Extended Amt | Due Date   |
| <b>1- 1</b>   | LACROSSE BALLS, MARTIN SPORTS, MEETS<br>NOCSAE & NFHS STANDARDS, SEI<br>CERTIFIED, ORANGE, 12 PIECE                                    | 1.00 PKG     | 33.29        | 33.29        | 04/02/2019 |
| 2-1           | STOPWATCHES (6 PACK), ACCUSPLIT<br>A601X PRO SURVIVOR RAINBOW PLUS ONE,<br>ASSORTED COLORS                                             | 1.00 PKG     | 92.64        | 92.64        | 04/02/2019 |
| 3-1           | MEXICAN FALSA BLANKET; EL PASO<br>DESIGNS, YOGA STUDIO BLANKET,<br>COLORFUL, SOFT WOVEN SERAPE,<br>IMPORTED FROM MEXICO (RANDOM COLOR) | 14.00EA      | 13.10        | 183.40       | 04/02/2019 |
| 4-1           | YOGA BOLSTER, RECTANGULAR-REMOVABLE<br>CANVAS COVER, NATURAL COTTON FILLING<br>BY YOGAVNI (TM), BLUE, LARGE                            | 10.00EA      | 44.99        | 449.90       | 04/02/2019 |
| 5-1           | SHIPPING LINE # 4                                                                                                                      | 1.00EA       | 75.25        | 75.25        | 03/29/2019 |

## Requisition

| Supplier:<br>Ship To: | AMAZON.COM 000006424<br>BILLING DEPARTMENT<br>P O BOX 80463<br>SEATTLE WA 98108<br>United States<br>email:<br>RECEIVING<br>10 COLLEGE PARKWAY<br>FOLSOM CA 95630-6798 | Req ID:<br>0001017<br>Requisi<br>AMAZON<br>Requeste<br>Matthew<br>Requeste<br>Buyer:<br>Approve | ition Name:<br>er<br>v Torrez<br>er Signature<br>Brenda H | GENFD<br>Date<br>03/19/201<br>aney<br>19-MAF |                                              |
|-----------------------|-----------------------------------------------------------------------------------------------------------------------------------------------------------------------|-------------------------------------------------------------------------------------------------|-----------------------------------------------------------|----------------------------------------------|----------------------------------------------|
| Line-Schd             | Description                                                                                                                                                           | Quantity U                                                                                      | OM                                                        | Price                                        | Extended Amt Due Date                        |
| 1-1                   | LACROSSE BALLS, MARTIN SPORTS, MEETS<br>NOCSAE & NFHS STANDARDS, SEI<br>CERTIFIED, ORANGE, 12 PIECE                                                                   |                                                                                                 |                                                           | 27.99                                        | 27.99 04/02/2019                             |
| 2-1                   | STOPWATCHES (6 PACK), ACCUSPLIT A601X<br>PRO SURVIVOR RAINBOW PLUS ONE,<br>ASSORTED COLORS                                                                            | 1 1                                                                                             | PKG                                                       | 91.17                                        | 91.17 <b>04/02/2019</b>                      |
| 3-1                   | MEXICAN FALSA BLANKET; EL PASO<br>DESIGNS, YOGA STUDIO BLANKET,<br>COLORFUL, SOFT WOVEN SERAPE, IMPORTED<br>FROM MEXICO (RANDOM COLOR)                                | 14 H                                                                                            | EA                                                        | 14.79                                        | 207.06 <b>04/02/2019</b>                     |
| 4-1                   | YOGA BOLSTER, RECTANGULAR-REMOVABLE<br>CANVAS COVER, NATURAL COTTON FILLING<br>BY YOGAVNI (TM), BLUE, LARGE                                                           | 10 H                                                                                            | EA                                                        | 44.99                                        | 449.90 <b>04/02/2019</b>                     |
|                       |                                                                                                                                                                       | Total Requ                                                                                      | isition Amo                                               |                                              | 776.12 Sub-total<br>60.16 Est. tax<br>836.28 |