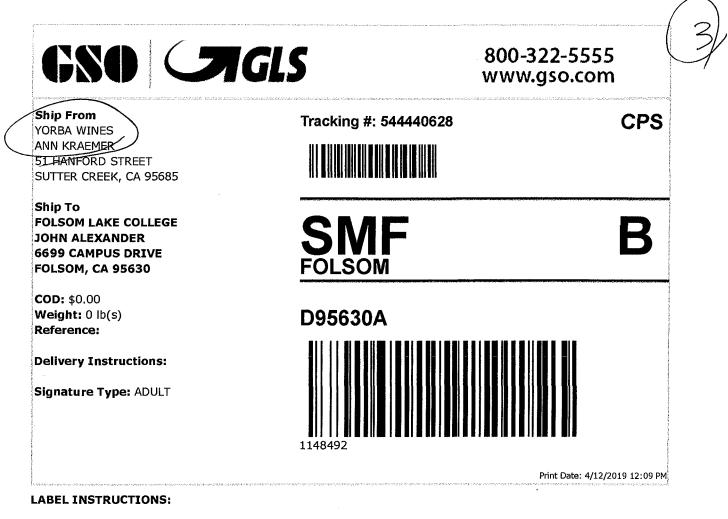

n 4/18/2019 Dulleyanter

**Do not copy or reprint this label for additional shipments - each package must have a unique barcode.** Step 1: Use the "Print Label" button on this page to print the shipping label on a laser or inkjet printer. Step 2: Fold this page in half.

Step 3: Securely attach this label to your package and do not cover the barcode.

### **TERMS AND CONDITIONS:**

By giving us your shipment to deliver, you agree to all of the GSO service terms & conditions including, but not limited to; limits of liability, declared value conditions, and claim procedures which are available on our website at www.gso.com.

## LABEL INSTRUCTIONS:

Do not copy or reprint this label for additional shipments - each package must have a unique barcode, Step 1: Use the "Print Label" button on this page to print the shipping label on a laser or inkiet printer. Step 2: Fold this page in half.

## **TERMS AND CONDITIONS:**

By giving us your shipment to deliver, you agree to all of the GSO service terms & conditions including, but not limited to; limits of liability, declared value conditions, and claim procedures which are available on our website at www.gso.com.