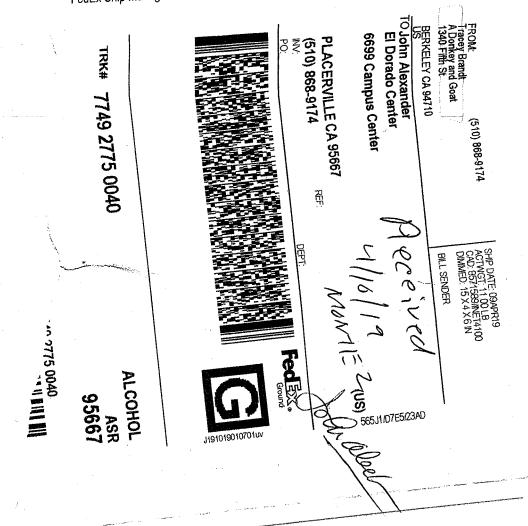

John Alexander, your order has arrived!

The Withers Winery

QTY SKU

3 2016 Grenache - El Dorado 750ml

ORDER NUMBER 3123

PACKED 2019-04-10

Reid 4/11/2009 Auder

**Donkey & Goat** 1340 5th Street Berkeley, California 94710 510-868-9174

**Billed To** John Alexander 1340 5th Street Berkeley, CA 94710

alexanj@flc.losrios.edu

## SALES RECEIPT Order 63152 4/9/2019 2:19:17 PM Paid

# Ground

John Alexander El Dorado Center 6699 Campus Center Placerville, CA 95567

| Qty | Description  | Price                      | Total     |
|-----|--------------|----------------------------|-----------|
| 3   | 2017 Alveare | <del>\$38.00</del> \$30.40 | \$91.20   |
|     | /<br>        | Trade Discount             | (\$22.80) |
|     |              | Subtotal                   | \$91.20   |
|     |              | Tax                        | \$6.61    |
|     |              | Shipping                   | \$29.57   |
|     |              | Total                      | \$127.38  |

3 Grenacles 3 Petite Speal

Rec'd-4/11/2019

ull

Hi Joany, here is the budget string for the wine:

GENFD 4300 12 FL.VI.VITI 01040 00000 2019 700P

John