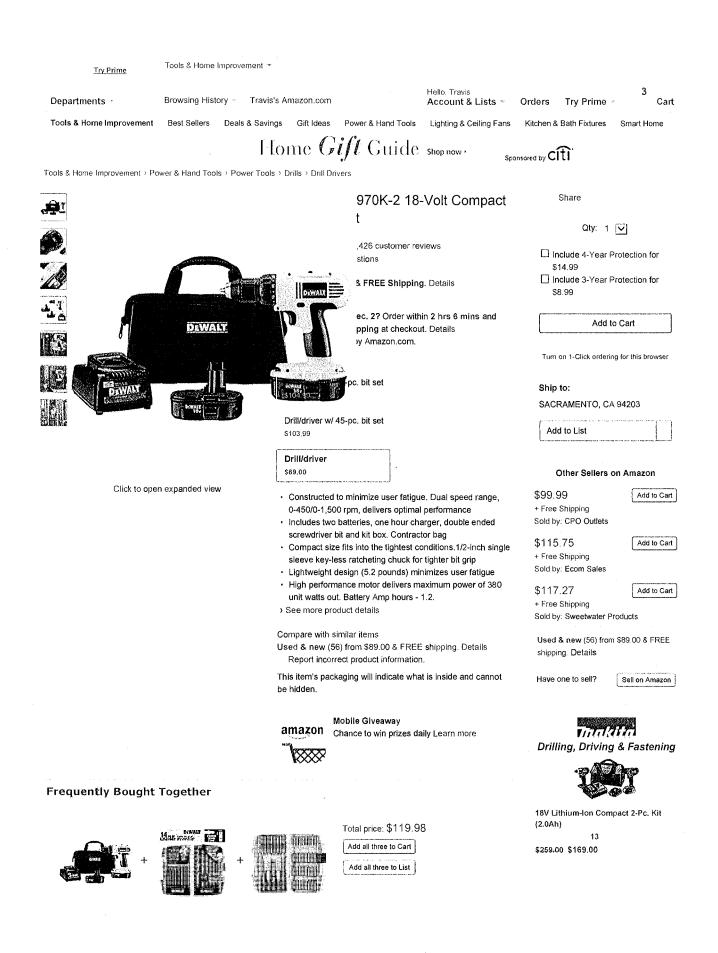

Date

12/14/2016

**Payment Terms** 

| Tax Exempt? N |                                                     |              |          |              |            |
|---------------|-----------------------------------------------------|--------------|----------|--------------|------------|
| Line-Sch      | Item/Description                                    | Quantity UOM | PO Price | Extended Amt | Due Date   |
| 1-1           | GREAT NECK IMB4 IMPACT DRIVER BIT<br>SET            | 2.00EA       | 5.79     | 11.58        | 12/15/2016 |
| 2-1           | DEWALT DC970K-2 18-VOLT COMPACT<br>DRILL/DRIVER KIT | 1.00EA       | 89.00    | 89.00        | 12/15/2016 |

## Requisition

| Supplier:<br>Ship To: | AMAZON.COM<br>P O BOX 81226<br>SEATTLE WA 98108<br>United States<br>email:<br>RECEIVING<br>10 COLLEGE PARKWAY<br>FOLSOM CA 95630-6798 | 000006424 | Req ID<br>00010<br>Requi<br>AMAZO<br>Reque<br>Chris<br>Reque<br>Buyer<br>Appro | 08886<br>sition N<br>N<br>ster<br>topher<br>ster Signat<br>: Nich<br>ved: | Date<br>12/02/2<br>ame:<br>Raines | Page<br>016 1<br>er   |
|-----------------------|---------------------------------------------------------------------------------------------------------------------------------------|-----------|--------------------------------------------------------------------------------|---------------------------------------------------------------------------|-----------------------------------|-----------------------|
| Line-Schd             | Description                                                                                                                           |           | Quantity                                                                       | UOM                                                                       | Price                             | Extended Amt Due Date |
| 1-1                   | IMPACT DRIVER BIT SET                                                                                                                 |           | 2                                                                              | EA                                                                        | 5.79                              | 11.58                 |
| 2-1                   | 18 VOLT DRILL/DRIVER KIT                                                                                                              |           | 1                                                                              | EA                                                                        | 89.00                             | 89.00                 |