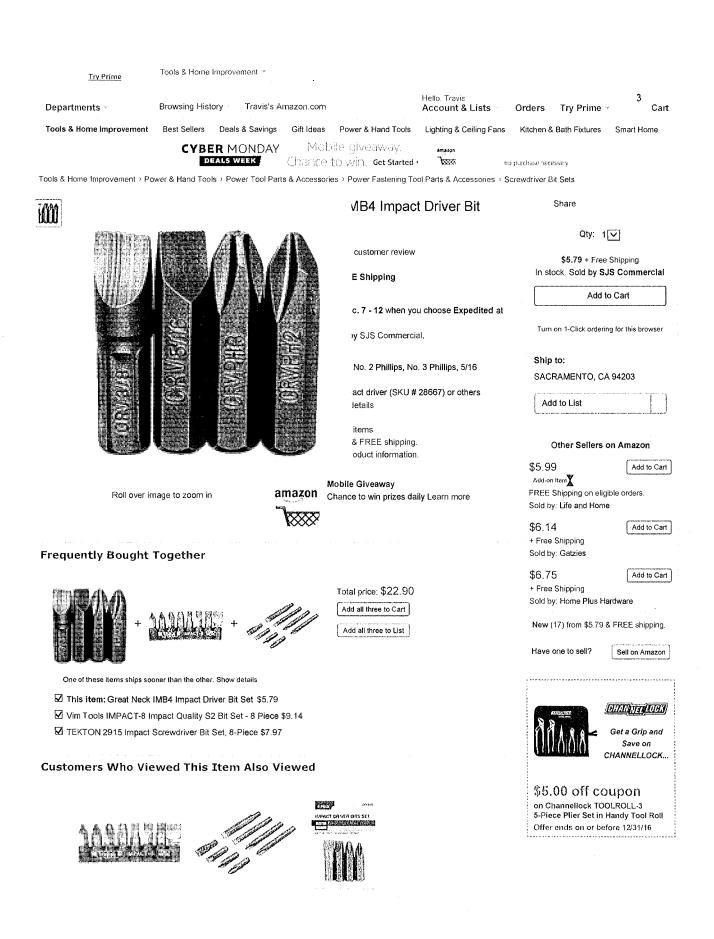

Date

12/14/2016

**Payment Terms** 

| Tax Exempt? N |                                                     |              |          |              |            |
|---------------|-----------------------------------------------------|--------------|----------|--------------|------------|
| Line-Sch      | Item/Description                                    | Quantity UOM | PO Price | Extended Amt | Due Date   |
| 1-1           | GREAT NECK IMB4 IMPACT DRIVER BIT<br>SET            | 2.00EA       | 5.79     | 11.58        | 12/15/2016 |
| 2-1           | DEWALT DC970K-2 18-VOLT COMPACT<br>DRILL/DRIVER KIT | 1.00EA       | 89.00    | 89.00        | 12/15/2016 |

## Requisition

| Supplier:<br>Ship To: | AMAZON.COM<br>P O BOX 81226<br>SEATTLE WA 98108<br>United States<br>email:<br>RECEIVING<br>10 COLLEGE PARKWAY<br>FOLSOM CA 95630-6798 | 000006424 | Req ID<br>00010<br>Requi<br>AMAZO<br>Reque<br>Chris<br>Reque<br>Buyer<br>Appro | 08886<br>sition N<br>N<br>ster<br>topher<br>ster Signat<br>: Nich<br>ved: | Date<br>12/02/2<br>ame:<br>Raines | Page<br>016 1<br>er   |
|-----------------------|---------------------------------------------------------------------------------------------------------------------------------------|-----------|--------------------------------------------------------------------------------|---------------------------------------------------------------------------|-----------------------------------|-----------------------|
| Line-Schd             | Description                                                                                                                           |           | Quantity                                                                       | UOM                                                                       | Price                             | Extended Amt Due Date |
| 1-1                   | IMPACT DRIVER BIT SET                                                                                                                 |           | 2                                                                              | EA                                                                        | 5.79                              | 11.58                 |
| 2-1                   | 18 VOLT DRILL/DRIVER KIT                                                                                                              |           | 1                                                                              | EA                                                                        | 89.00                             | 89.00                 |