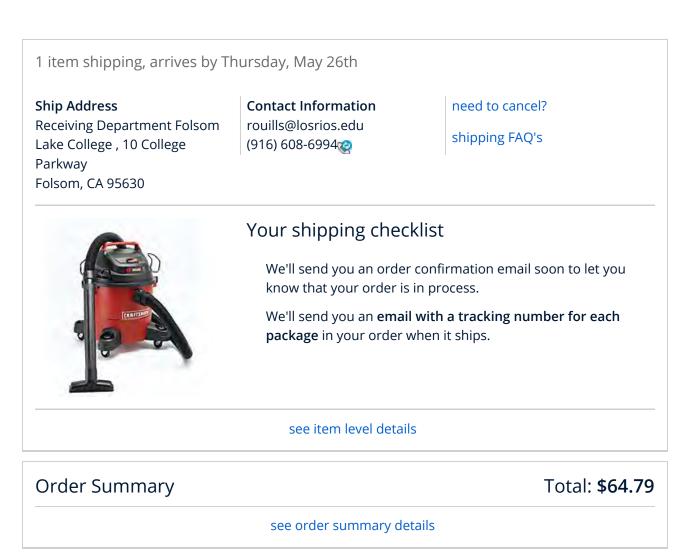

CREDIT CARD PURCHASE

ORDER# 979409528 PLACED 05-18-16 - SR

SEARS PO BOX 689134 DES MOINES, IA 50368-9134

| Sub Total Amount | 59.99          |
|------------------|----------------|
| Sales Tax Amount | 4.80           |
| Total PO Amount  | 64. <u>7</u> 9 |

## Order #979409528 has been placed

A confirmation email will be sent out shortly to rouills@losrios.edu

Print This Page