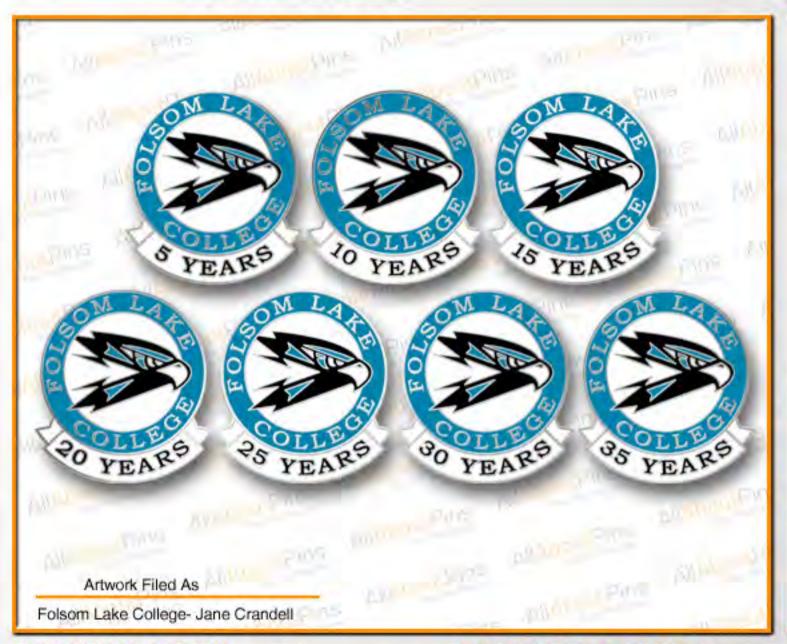

Qty.725-1" Custom Cloisonné Lapel Pins with (1) 8mm Post and Military Clutch packaged in Individual Poly Bags

Per Pin Cost: \$1.38 each 6 Mold fees-\$55.00 100 of proof 2

5 years- quantity: 200 10 years- quantity: 200 15 years- quantity: 100 20 years- quantity: 50 25 years- quantity: 25 30 years- quantity: 25 35 years- quantity: 25

Back of Pin: Sand Blasted Back with All About Pins Back Stamp

Proof Name: 2,3

725 pins at \$1.38 each 6 Molds-\$55.00 each

100 of proof 2 200-5yr pins 200-10yr pins

100-15yr pins

50-20yr pins

25-25yr pins

25-30yr pins

25-35yr pins

Total \$1330.50 will be processed with the purchase order on file.

Please note that all sales are subject to the terms and conditions which you can review by clicking on the link below: