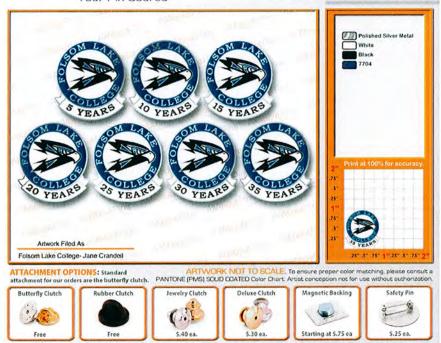

Qty.725-1" Custom Cloisonné Lapel Pins with (1) 8mm Post and Military Clutch packaged in Individual Poly Bags

Per Pin Cost: \$1.38 each 6 Mold fees-\$55.00 100 of proof 2

5 years- quantity: 200 10 years- quantity: 200 15 years- quantity: 100 20 years- quantity: 50 25 years- quantity: 25 30 years- quantity: 25 35 years- quantity: 25

Total: \$1330.50 includes FREE UPS Air Shipping

\* Please Note: Vendor produced past pins. These need to match to septenish Supply.

Order Now at <a href="https://managed.aan.strazent.com/~allaboutpi/howtoorder.html">https://managed.aan.strazent.com/~allaboutpi/howtoorder.html</a> and take advantage of:

AllAboutPins Your Pin Source

Toll Free: 1-866-604-9462

Starting at 5.75 ea

"Years of Service"pins Proof-3.jpg

AllAboutPins Your Pin Source

3.4

www.AllAboutPins.com

Toll Free: 1-866-604-9462

Back of Pin: Sand Blasted Back with All About Pins Back Stamp

Proof Name: 2,3

725 pins at \$1.38 each 6 Molds-\$55.00 each

100 of proof 2 200-5yr pins 200-10yr pins

100-15yr pins

50-20yr pins

25-25yr pins

25-30yr pins

25-35yr pins

Total \$1330.50 will be processed with the purchase order on file.

Please note that all sales are subject to the terms and conditions which you can review by clicking on the link below: