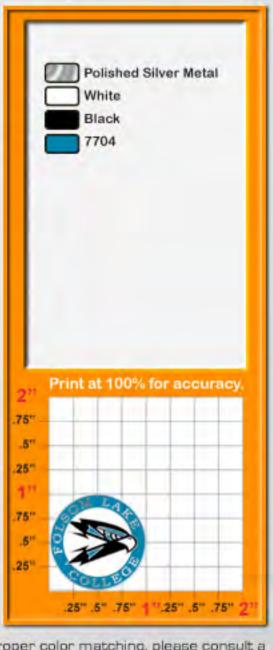

Shipping Information: Folsom Lake College Receiving PO CBF15019 10 College Parkway Folsom, CA 95630

Qty: 725

Type: cloisonné

Plating: Silver Epoxy Dome: No

Size: 1"

Attach: (1) Butterfly clutch attachment with 8mm Post

Back of Pin: Sand Blasted Back with All About Pins Back Stamp

Proof Name: 2,3

725 pins at \$1.38 each 6 Molds-\$55.00 each

100 of proof 2 200-5yr pins 200-10yr pins

100-15yr pins

50-20yr pins

25-25yr pins

25-30yr pins

# All About Pins Your Pin Source

Toll Free: 1-866-604-9462

ATTACHMENT OPTIONS: Standard attachment for our orders are the butterfly clutch.

ARTWORK NOT TO SCALE. To ensure proper color matching, please consult a PANTONE (PMS) SOLID COATED Color Chart. Artist conception not for use without authorization.