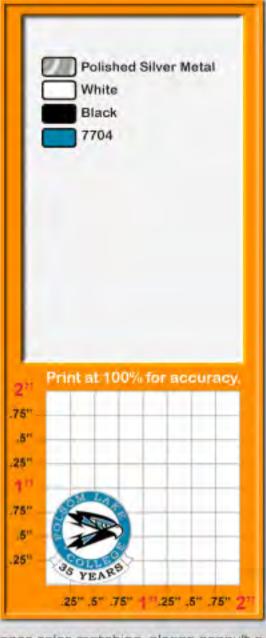

Shipping Information: Folsom Lake College Receiving PO CBF15019 10 College Parkway Folsom, CA 95630

Qty: 725

Type: cloisonné

Plating: Silver Epoxy Dome: No

Size: 1"

Attach: (1) Butterfly clutch attachment with 8mm Post

Back of Pin: Sand Blasted Back with All About Pins Back Stamp

Proof Name: 2,3

725 pins at \$1.38 each 6 Molds-\$55.00 each

100 of proof 2 200-5yr pins 200-10yr pins

100-15yr pins

50-20yr pins

25-25yr pins

25-30yr pins

# All About Pins Your Pin Source

Toll Free: 1-866-604-9462

ATTACHMENT OPTIONS: Standard attachment for our orders are the butterfly clutch.

ARTWORK NOT TO SCALE. To ensure proper color matching, please consult a PANTONE (PMS) SOLID COATED Color Chart. Artist conception not for use without authorization.