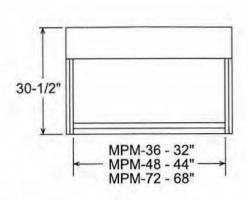

### TECHNICAL SPECIFICATIONS

| MODEL  | DI |       |       | (mm) | ONS |      |       | UNIT | CAP. | SHIP    | SHIP<br>WT. |         |
|--------|----|-------|-------|------|-----|------|-------|------|------|---------|-------------|---------|
|        | L  | D     | H     | L    | D   | H    | VOLTS | AMPS | H.P. | CU. FT. | CU. FT.     | LB/KG   |
| MPM-36 | 36 | 301/2 | 431/4 | 914  | 787 | 1099 | 115   | 10.3 | 1/3  | 3.7     | 41.0        | 310/141 |
| MPM-48 | 48 | 301/2 | 431/4 | 1219 | 787 | 1099 | 115   | 15.5 | 1/2  | 5.1     | 53.0        | 410/220 |
| MPM-72 | 72 | 301/2 | 431/4 | 1829 | 787 | 1099 | 115   | 15.8 | 3/4  | 7.9     | 86.0        | 590/268 |

PLAN VIEW

SIDE VIEW

**ELEVATION VIEW** 

### TECHNICAL SPECIFICATIONS

| MODEL  | DD | MENSIC<br>(in.) | ONS   | DIM  | (ENSIG | ONS  |       |      | UNIT | CAP.    | SHIP    | SHIP<br>WY. |
|--------|----|-----------------|-------|------|--------|------|-------|------|------|---------|---------|-------------|
|        | L  | D               | H     | L    | D      | H    | VOLTS | AMPS | H.P. | CU. FT. | CU. FT. | LB/KG       |
| MPM-36 | 36 | 301/2           | 431/4 | 914  | 787    | 1099 | 115   | 10.3 | 1/3  | 3.7     | 41.0    | 310/141     |
| MPM-48 | 48 | 301/2           | 431/4 | 1219 | 787    | 1099 | 115   | 15.5 | 1/2  | 5.1     | 53.0    | 410/220     |
| MPM-72 | 72 | 301/2           | 431/4 | 1829 | 787    | 1099 | 115   | 15.8 | 3/4  | 7.9     | 86.0    | 590/268     |

**PLAN VIEW** 

# 8-3/4" 43-1/4" 14-1/2" 30-1/2"

SIDE VIEW

**ELEVATION VIEW** 