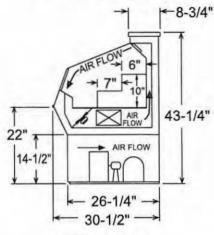

### TECHNICAL SPECIFICATIONS

| MODEL  | DI |       |       | (mm) | ONS |      |       | UNIT | CAP. | SHIP    | SHIP<br>WT. |         |
|--------|----|-------|-------|------|-----|------|-------|------|------|---------|-------------|---------|
|        | L  | D     | H     | L    | D   | H    | VOLTS | AMPS | H.P. | CU. FT. | CU. FT.     | LB/KG   |
| MPM-36 | 36 | 301/2 | 431/4 | 914  | 787 | 1099 | 115   | 10.3 | 1/3  | 3.7     | 41.0        | 310/141 |
| MPM-48 | 48 | 301/2 | 431/4 | 1219 | 787 | 1099 | 115   | 15.5 | 1/2  | 5.1     | 53.0        | 410/220 |
| MPM-72 | 72 | 301/2 | 431/4 | 1829 | 787 | 1099 | 115   | 15.8 | 3/4  | 7.9     | 86.0        | 590/268 |

PLAN VIEW

SIDE VIEW

**ELEVATION VIEW** 

### TECHNICAL SPECIFICATIONS

| MODEL  | DD | MENSIC<br>(in.) | ONS   | DIM  | (ENSIG | ONS  |       |      | UNIT | CAP.    | SHIP    | SHIP<br>WY. |
|--------|----|-----------------|-------|------|--------|------|-------|------|------|---------|---------|-------------|
|        | L  | D               | H     | L    | D      | H    | VOLTS | AMPS | H.P. | CU. FT. | CU. FT. | LB/KG       |
| MPM-36 | 36 | 301/2           | 431/4 | 914  | 787    | 1099 | 115   | 10.3 | 1/3  | 3.7     | 41.0    | 310/141     |
| MPM-48 | 48 | 301/2           | 431/4 | 1219 | 787    | 1099 | 115   | 15.5 | 1/2  | 5.1     | 53.0    | 410/220     |
| MPM-72 | 72 | 301/2           | 431/4 | 1829 | 787    | 1099 | 115   | 15.8 | 3/4  | 7.9     | 86.0    | 590/268     |

**PLAN VIEW** 

# 8-3/4" 43-1/4" 14-1/2" 30-1/2"

SIDE VIEW

**ELEVATION VIEW** 