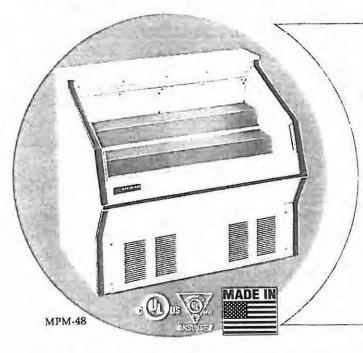

# BMASTER-BILT® Refrigeration Solutions

| ITEM NO  |     |  |
|----------|-----|--|
| PROJECT  |     |  |
| LOCATION |     |  |
| DATE     | QTY |  |

## MPM SERIES

Medium Temp Open Display Merchandisers

### MODELS

- □ MPM-36
- ☐ MPM-48
- □ MPM-72

### CONSTRUCTION

- 24 gauge painted textured steel interior and exterior
- Removable two tier stainless steel display deck
- Stainless steel floor
- Full length 8<sup>3</sup>/<sub>4</sub>" wide laminated white formica counter top
- Front bumper guard
- Automatic defrost
- On/off power switch on MPM-36 and MPM-48

- Cord and plug on MPM-36 and MPM-48
- · Black vinyl trim
- 2" foamed-in-place "zero ODP" urethane insulation

### REFRIGERATION

- Refrigerant: R-134a
- · Front air intake and rear discharge
- · Forced air ducted flow
- Self-contained, bottom mount refrigeration system
- Minimum of 6" clearance between cabinet back and wall and a clearance of 10" at top
- Temperature range: 34° to 41°F (1° to 5°C)
- R-factor (insulation efficiency rating): 17.24
- · Slide-out refrigeration system
- Drain plumbing hookup recommended. Condensate pan available if there is no access to drain plumbing. Condensate pan must be field installed and requires a dedicated 15 amp, 120 volt circuit.

### WARRANTY

- Standard limited two year parts and labor
- Additional three year coverage on compressor part

### **OPTIONS**

- ☐ Add suffix "SS" for stainless steel interior and exterior
- ☐ Custom colors
- ☐ Night curtain kit (factory installed)
- ☐ Light kit (factory installed)
- ☐ Night curtain & light kit (factory installed)
- ☐ Casters
- ☐ Sandwich racks
- □ Sandwich rack dividers
- Condensate evaporator drain pan NOTE: Must be field installed and requires a dedicated 20A, 120v circuit.