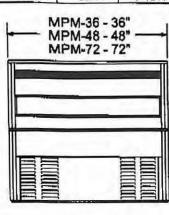

## MPM SERIES

Medium Temp Open Display Merchandisers

### MODELS

- □ MPM-36
- ☐ MPM-48
- □ MPM-72

### CONSTRUCTION

- 24 gauge painted textured steel interior and exterior
- Removable two tier stainless steel display deck
- Stainless steel floor
- Full length 8<sup>3</sup>/<sub>4</sub>" wide laminated white formica counter top
- Front bumper guard
- Automatic defrost
- On/off power switch on MPM-36 and MPM-48

- Cord and plug on MPM-36 and MPM-48
- · Black vinyl trim
- 2" foamed-in-place "zero ODP" urethane insulation

### TECHNICAL SPECIFICATIONS

| MODEL  | DI |       |       | (mm) | ONS |      |       | UNIT | CAP. | SHIP    | SHIP<br>WT. |         |
|--------|----|-------|-------|------|-----|------|-------|------|------|---------|-------------|---------|
|        | L  | D     | H     | L    | D   | H    | VOLTS | AMPS | H.P. | CU. FT. | CU. FT.     | LB/KG   |
| MPM-36 | 36 | 301/2 | 431/4 | 914  | 787 | 1099 | 115   | 10.3 | 1/3  | 3.7     | 41.0        | 310/141 |
| MPM-48 | 48 | 301/2 | 431/4 | 1219 | 787 | 1099 | 115   | 15.5 | 1/2  | 5.1     | 53.0        | 410/220 |
| MPM-72 | 72 | 301/2 | 431/4 | 1829 | 787 | 1099 | 115   | 15.8 | 3/4  | 7.9     | 86.0        | 590/268 |