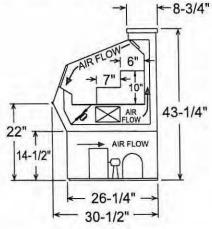

### REFRIGERATION

- Refrigerant: R-134a
- · Front air intake and rear discharge
- · Forced air ducted flow
- Self-contained, bottom mount refrigeration system
- Minimum of 6" clearance between cabinet back and wall and a clearance of 10" at top
- Temperature range: 34° to 41°F (1° to 5°C)
- R-factor (insulation efficiency rating): 17.24
- · Slide-out refrigeration system
- Drain plumbing hookup recommended. Condensate pan available if there is no access to drain plumbing. Condensate pan must be field installed and requires a dedicated 15 amp, 120 volt circuit.

### TECHNICAL SPECIFICATIONS

| MODEL  | DI |       |       | (mm) | ONS |      |       | UNIT | CAP. | SHIP    | SHIP<br>WT. |         |
|--------|----|-------|-------|------|-----|------|-------|------|------|---------|-------------|---------|
|        | L  | D     | H     | L    | D   | H    | VOLTS | AMPS | H.P. | CU. FT. | CU. FT.     | LB/KG   |
| MPM-36 | 36 | 301/2 | 431/4 | 914  | 787 | 1099 | 115   | 10.3 | 1/3  | 3.7     | 41.0        | 310/141 |
| MPM-48 | 48 | 301/2 | 431/4 | 1219 | 787 | 1099 | 115   | 15.5 | 1/2  | 5.1     | 53.0        | 410/220 |
| MPM-72 | 72 | 301/2 | 431/4 | 1829 | 787 | 1099 | 115   | 15.8 | 3/4  | 7.9     | 86.0        | 590/268 |

PLAN VIEW

SIDE VIEW

**ELEVATION VIEW** 

### TECHNICAL SPECIFICATIONS

| MODEL  | DD | MENSIC<br>(in.) | ONS   | DIM  | (ENSIG | ONS  |       |      | UNIT | CAP.    | SHIP    | SHIP<br>WY. |
|--------|----|-----------------|-------|------|--------|------|-------|------|------|---------|---------|-------------|
|        | L  | D               | H     | L    | D      | H    | VOLTS | AMPS | H.P. | CU. FT. | CU. FT. | LB/KG       |
| MPM-36 | 36 | 301/2           | 431/4 | 914  | 787    | 1099 | 115   | 10.3 | 1/3  | 3.7     | 41.0    | 310/141     |
| MPM-48 | 48 | 301/2           | 431/4 | 1219 | 787    | 1099 | 115   | 15.5 | 1/2  | 5.1     | 53.0    | 410/220     |
| MPM-72 | 72 | 301/2           | 431/4 | 1829 | 787    | 1099 | 115   | 15.8 | 3/4  | 7.9     | 86.0    | 590/268     |

**PLAN VIEW** 

# 8-3/4" 43-1/4" 14-1/2" 30-1/2"

SIDE VIEW

**ELEVATION VIEW** 