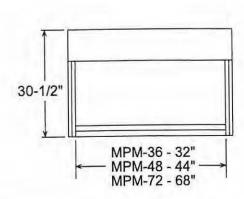

### TECHNICAL SPECIFICATIONS

| MODEL  | DI |       |       | (mm) | ONS |      |       | UNIT | CAP. | SHIP    | SHIP<br>WT. |         |
|--------|----|-------|-------|------|-----|------|-------|------|------|---------|-------------|---------|
|        | L  | D     | H     | L    | D   | H    | VOLTS | AMPS | H.P. | CU. FT. | CU. FT.     | LB/KG   |
| MPM-36 | 36 | 301/2 | 431/4 | 914  | 787 | 1099 | 115   | 10.3 | 1/3  | 3.7     | 41.0        | 310/141 |
| MPM-48 | 48 | 301/2 | 431/4 | 1219 | 787 | 1099 | 115   | 15.5 | 1/2  | 5.1     | 53.0        | 410/220 |
| MPM-72 | 72 | 301/2 | 431/4 | 1829 | 787 | 1099 | 115   | 15.8 | 3/4  | 7.9     | 86.0        | 590/268 |

PLAN VIEW

SIDE VIEW

**ELEVATION VIEW** 

### TECHNICAL SPECIFICATIONS

| MODEL  | DD | MENSIC<br>(in.) | ONS   | DIM  | (ENSIG | ONS  |       |      | UNIT | CAP.    | SHIP    | SHIP<br>WY. |
|--------|----|-----------------|-------|------|--------|------|-------|------|------|---------|---------|-------------|
|        | L  | D               | H     | L    | D      | H    | VOLTS | AMPS | H.P. | CU. FT. | CU. FT. | LB/KG       |
| MPM-36 | 36 | 301/2           | 431/4 | 914  | 787    | 1099 | 115   | 10.3 | 1/3  | 3.7     | 41.0    | 310/141     |
| MPM-48 | 48 | 301/2           | 431/4 | 1219 | 787    | 1099 | 115   | 15.5 | 1/2  | 5.1     | 53.0    | 410/220     |
| MPM-72 | 72 | 301/2           | 431/4 | 1829 | 787    | 1099 | 115   | 15.8 | 3/4  | 7.9     | 86.0    | 590/268     |

**PLAN VIEW** 

# 8-3/4" 43-1/4" 14-1/2" 30-1/2"

SIDE VIEW

**ELEVATION VIEW** 