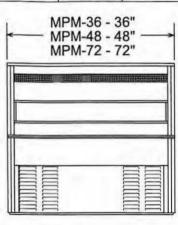

## MPM SERIES

Medium Temp Open Display Merchandisers

### MODELS

- □ MPM-36
- ☐ MPM-48
- □ MPM-72

### TECHNICAL SPECIFICATIONS

| MODEL  | DI |       |       | (mm) | ONS |      |       | UNIT | CAP. | SHIP    | SHIP<br>WT. |         |
|--------|----|-------|-------|------|-----|------|-------|------|------|---------|-------------|---------|
|        | L  | D     | H     | L    | D   | H    | VOLTS | AMPS | H.P. | CU. FT. | CU. FT.     | LB/KG   |
| MPM-36 | 36 | 301/2 | 431/4 | 914  | 787 | 1099 | 115   | 10.3 | 1/3  | 3.7     | 41.0        | 310/141 |
| MPM-48 | 48 | 301/2 | 431/4 | 1219 | 787 | 1099 | 115   | 15.5 | 1/2  | 5.1     | 53.0        | 410/220 |
| MPM-72 | 72 | 301/2 | 431/4 | 1829 | 787 | 1099 | 115   | 15.8 | 3/4  | 7.9     | 86.0        | 590/268 |

### TECHNICAL SPECIFICATIONS

| MODEL  | DD | MENSIC<br>(in.) | ONS   | DIM  | (ENSIG | ONS  |       |      | UNIT | CAP.    | SHIP    | SHIP<br>WY. |
|--------|----|-----------------|-------|------|--------|------|-------|------|------|---------|---------|-------------|
|        | L  | D               | H     | L    | D      | H    | VOLTS | AMPS | H.P. | CU. FT. | CU. FT. | LB/KG       |
| MPM-36 | 36 | 301/2           | 431/4 | 914  | 787    | 1099 | 115   | 10.3 | 1/3  | 3.7     | 41.0    | 310/141     |
| MPM-48 | 48 | 301/2           | 431/4 | 1219 | 787    | 1099 | 115   | 15.5 | 1/2  | 5.1     | 53.0    | 410/220     |
| MPM-72 | 72 | 301/2           | 431/4 | 1829 | 787    | 1099 | 115   | 15.8 | 3/4  | 7.9     | 86.0    | 590/268     |