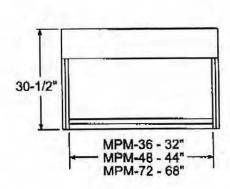

### TECHNICAL SPECIFICATIONS

| MODEL  | DI |       |       | (mm) | ONS |      |       | UNIT | CAP. | SHIP    | SHIP<br>WT. |         |
|--------|----|-------|-------|------|-----|------|-------|------|------|---------|-------------|---------|
|        | L  | D     | H     | L    | D   | H    | VOLTS | AMPS | H.P. | CU. FT. | CU. FT.     | LB/KG   |
| MPM-36 | 36 | 301/2 | 431/4 | 914  | 787 | 1099 | 115   | 10.3 | 1/3  | 3.7     | 41.0        | 310/141 |
| MPM-48 | 48 | 301/2 | 431/4 | 1219 | 787 | 1099 | 115   | 15.5 | 1/2  | 5.1     | 53.0        | 410/220 |
| MPM-72 | 72 | 301/2 | 431/4 | 1829 | 787 | 1099 | 115   | 15.8 | 3/4  | 7.9     | 86.0        | 590/268 |

PLAN VIEW

SIDE VIEW

**ELEVATION VIEW** 

### TECHNICAL SPECIFICATIONS

| MODEL  | DD | MENSIC<br>(in.) | ONS   | DIM  | (ENSIG | ONS  |       |      | UNIT | CAP.    | SHIP    | SHIP<br>WY. |
|--------|----|-----------------|-------|------|--------|------|-------|------|------|---------|---------|-------------|
|        | L  | D               | H     | L    | D      | H    | VOLTS | AMPS | H.P. | CU. FT. | CU. FT. | LB/KG       |
| MPM-36 | 36 | 301/2           | 431/4 | 914  | 787    | 1099 | 115   | 10.3 | 1/3  | 3.7     | 41.0    | 310/141     |
| MPM-48 | 48 | 301/2           | 431/4 | 1219 | 787    | 1099 | 115   | 15.5 | 1/2  | 5.1     | 53.0    | 410/220     |
| MPM-72 | 72 | 301/2           | 431/4 | 1829 | 787    | 1099 | 115   | 15.8 | 3/4  | 7.9     | 86.0    | 590/268     |

**PLAN VIEW** 

# 8-3/4" 43-1/4" 14-1/2" 30-1/2"

SIDE VIEW

**ELEVATION VIEW** 