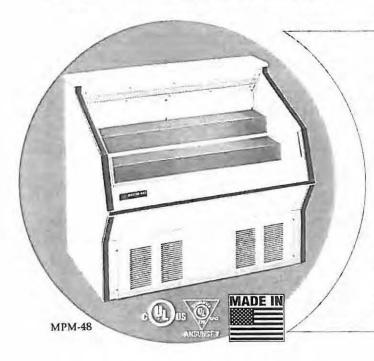

# BMASTER-BILT® Refrigeration Solutions

| ITEM NO  |     |  |
|----------|-----|--|
| PROJECT  |     |  |
| LOCATION |     |  |
| DATE     | QTY |  |

## MPM SERIES

Medium Temp Open Display Merchandisers

### MODELS

- □ MPM-36
- ☐ MPM-48
- □ MPM-72

### CONSTRUCTION

- 24 gauge painted textured steel interior and exterior
- Removable two tier stainless steel display deck
- Stainless steel floor
- Full length 8<sup>3</sup>/<sub>4</sub>" wide laminated white formica counter top
- Front bumper guard
- Automatic defrost
- On/off power switch on MPM-36 and MPM-48

- Cord and plug on MPM-36 and MPM-48
- · Black vinyl trim
- 2" foamed-in-place "zero ODP" urethane insulation

### REFRIGERATION

- Refrigerant: R-134a
- · Front air intake and rear discharge
- · Forced air ducted flow
- Self-contained, bottom mount refrigeration system
- Minimum of 6" clearance between cabinet back and wall and a clearance of 10" at top
- Temperature range: 34° to 41°F (1° to 5°C)
- R-factor (insulation efficiency rating): 17.24
- · Slide-out refrigeration system
- Drain plumbing hookup recommended. Condensate pan available if there is no access to drain plumbing. Condensate pan must be field installed and requires a dedicated 15 amp, 120 volt circuit.