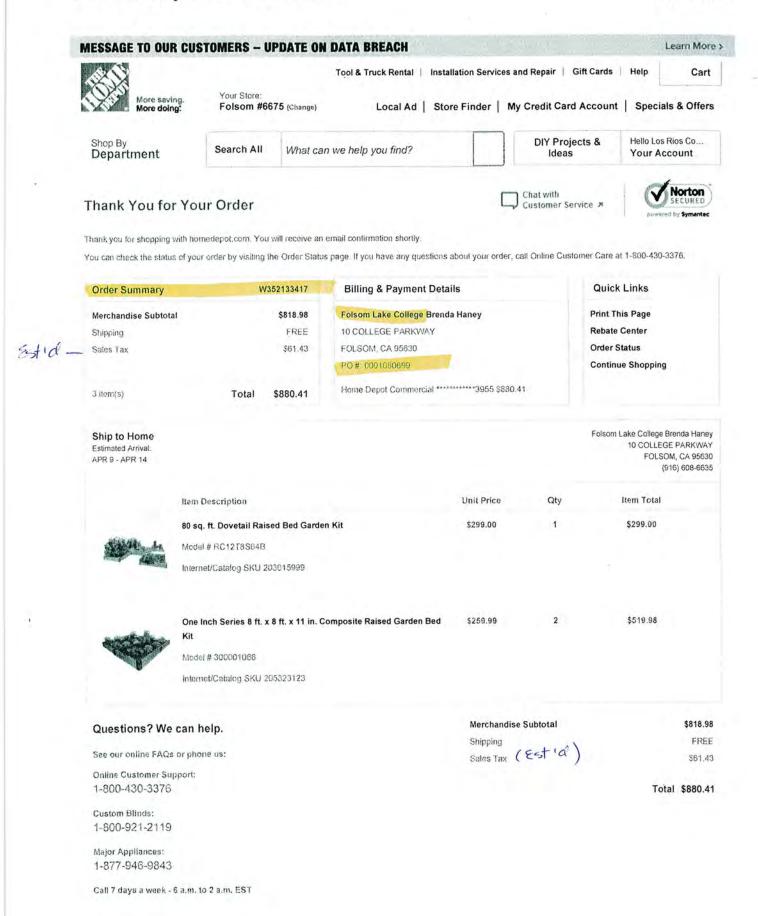

CONFIRMATION ONLY - DO NOT DUPLICATE ORDER PLEASE NOTE THIS PURCHASE ORDER NUMBER ON THE COMPANY INVOICE TO EXPEDITE PAYMENT

HOME DEPOT ORDER#: W352133417

CNL CC Order # W352133417

04/01/15

**Sub Total Amount** 818.98 Sales Tax Amount 65.52 884.50 Total PO Amount

| 818.98 |
|--------|
| 65.52  |
| 884.50 |

Prog

FL.VI.IEQP 04000 00000

548H

Amount 884.50 **BYear** 2015

Verification of this purchase order can be made using the Los Rios Community College District web site listed below. If you have any questions, please contact the Purchasing Office at (916)568-3071.