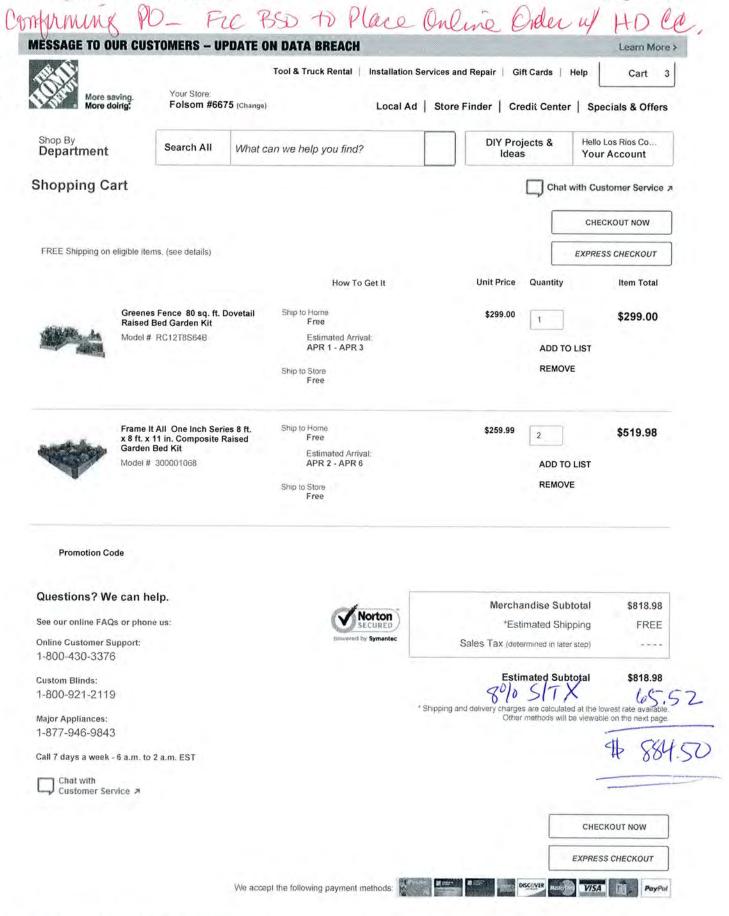

1919 Spanos Court

Sacramento CA 95825-3981

| Tax Exempt? N | RCVR: 106 8530                                                                                                                      | 4,9,15                                                         |     |
|---------------|-------------------------------------------------------------------------------------------------------------------------------------|----------------------------------------------------------------|-----|
| Line-Sch      | Item/Description                                                                                                                    | Quantity UOM PO Price Extended Amt Due Date                    |     |
| 1- 1          | GARDEN BED, DOVETAIL - GREENES FENCE<br>80 SQ FT DOVETAIL RAISED BED GARDEN<br>KIT, MODEL # RC12T8S64B                              | 1.00EA 299.00 299.00 04/10/2015<br>4 INV # 2661582 12WR# 10685 | 80  |
| 2- 1          | GARDEN BED, COMPOSITE - FRAME IT ALL<br>ONE INCH SERIES 8FT X 8FT X 11 IN<br>COMPOSITE RAISED GARDEN BED KIT,<br>MODEL #: 300001068 | 2.00EA 259.99 519.98 04/10/2015<br>YNV # 1654746 ROURH         | 580 |

CONFIRMATION ONLY - DO NOT DUPLICATE ORDER PLEASE NOTE THIS PURCHASE ORDER NUMBER ON THE COMPANY INVOICE TO EXPEDITE PAYMENT

HOME DEPOT ORDER#: W352133417

CNL CC Order # W352133417

04/01/15

**Sub Total Amount** 818.98 Sales Tax Amount 65.52 884.50 Total PO Amount

| 818.98 |
|--------|
| 65.52  |
| 884.50 |

Prog

FL.VI.IEQP 04000 00000

548H

Amount 884.50 **BYear** 2015

Verification of this purchase order can be made using the Los Rios Community College District web site listed below. If you have any questions, please contact the Purchasing Office at (916)568-3071.