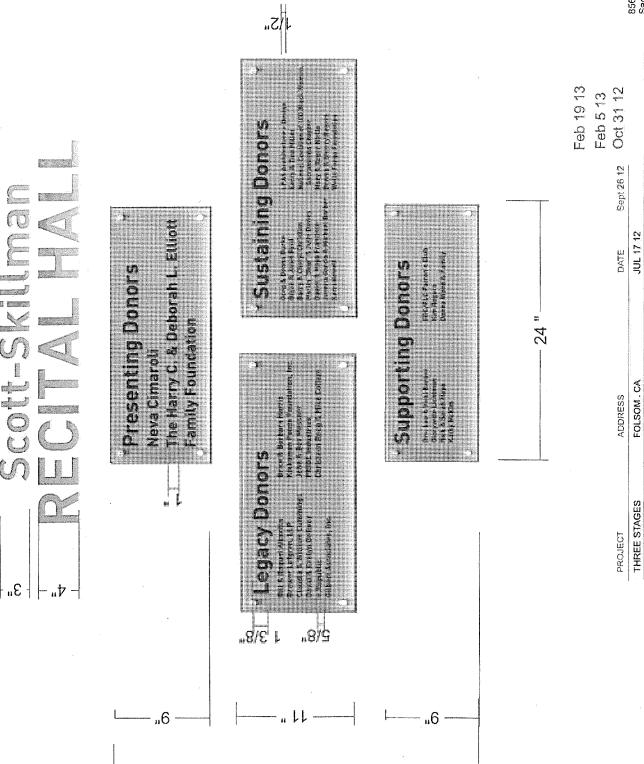

| Tax Exempt? N |                                                              |         |       |          | •            |            |
|---------------|--------------------------------------------------------------|---------|-------|----------|--------------|------------|
| Line-Sch      | Item/Description                                             | Quantit | y UOM | PO Price | Extended Amt | Due Date   |
| <b>1- 1</b>   | BOARDS - INTERIOR DONO<br>BEVELED ACRYLIC PANELS<br>GRAPHICS | 1.00    | EA    | 1,266.98 | 1,266.98     | 08/24/2013 |
| 2- 1          | INSTALLATION                                                 | 1.00    | ĒA    | 1,365.00 | 1,365.00     | 08/14/2013 |
| 3- 1          | TAX @ 8%                                                     | 1.00    | EA    | 339.04   | 339.04       | 08/14/2013 |

**United States** 

|               | DO MOTOLINE TO THE                                                                                                                     |              |           |              |            |
|---------------|----------------------------------------------------------------------------------------------------------------------------------------|--------------|-----------|--------------|------------|
| Tax Exempt? N |                                                                                                                                        | ·            |           | ···          |            |
| Line-Sch      | Item/Description                                                                                                                       | Quantity UOM | PO Price  | Extended Amt | Due Date   |
| 1- 1          | 50% DEPOSIT - INTERIOR DONOR BOARDS<br>- FOUR (4) BEVELED ACRYLIC PANELS<br>WITH TEXT GRAPHICS INCLUDING<br>INSTALLATION AND SALES TAX | 1.00 EA      | 2,971.02  | 2,971.02     | 03/06/2013 |
|               | \$5,942.04<br>IT = \$2,971.02<br>PURCHASE ORDER)                                                                                       |              |           |              |            |
| 2- 1          | CREDIT FOR PREPAID EXPENSE UNDER LINE 1                                                                                                | 1.00 EA      | -2,971.02 | 0.00         | CANCEL     |
| 3- 1          | BOARDS - INTERIOR DONOR FOUR (4)<br>BEVELED ACRYLIC PANELS WITH TEXT<br>GRAPHICS                                                       | 1.00 EA      | 1,266.98  | 0.00         | CANCEL     |
| 4- 1          | INSTALLATION                                                                                                                           | 1.00 EA      | 1,365.00  | 0.00         | CANCEL     |
| 5- 1          | TAX @ 8%                                                                                                                               | 1.00 EA      | 339.04    | 0.00         | CANCEL     |
| 6- 1          | 50% DEPOSIT - INTERIOR DONOR BOARDS<br>- FOUR (4) BEVELED ACRYLIC PANELS<br>WITH TEXT GRAPHICS INCLUDING<br>INSTALLATION AND SALES TAX | 1.00 EA      | 2,971.02  | 0.00         | CANCEL     |
| 7- 1          | CREDIT FOR PREPAID EXPENSE UNDER LINE 1                                                                                                | 1.00 EA      | -2,971.02 | 0.00         | CANCEL     |

Bill To:

1919 Spanos Court

Sacramento CA 95825-3981

United States

| Line-Sch | Item/Description                                                                                                                       | Quantity UOM | PO Price  | Extended Amt | Due Date   |
|----------|----------------------------------------------------------------------------------------------------------------------------------------|--------------|-----------|--------------|------------|
| 1- 1     | 50% DEPOSIT - INTERIOR DONOR BOARDS<br>- FOUR (4) BEVELED ACRYLIC PANELS<br>WITH TEXT GRAPHICS INCLUDING<br>INSTALLATION AND SALES TAX | 1,00 EA      | 2,971.02  | 2,971.02     | 03/06/2013 |
| 50% DEPC | AT \$5,942.04<br>OSIT = \$2,971.02<br>H PURCHASE ORDER)                                                                                |              |           |              |            |
| 2- 1     | CREDIT FOR PREPAID EXPENSE UNDER LINE 1                                                                                                | 1.00 EA      | -2,971.02 | -2,971.02    | 03/06/2013 |
| 3- 1     | BOARDS - INTERIOR DONOR FOUR (4)<br>BEVELED ACRYLIC PANELS WITH TEXT<br>GRAPHICS                                                       | 1.00 EA      | 4,238.00  | 4,238.00     | 03/06/2013 |
| 4- 1     | INSTALLATION                                                                                                                           | 1.00 EA      | 1,365.00  | 1,365.00     | 03/06/2013 |
| 5- 1     | TAX @ 8%                                                                                                                               | 1.00 EA      | 339.04    | 339.04       | 03/06/2013 |