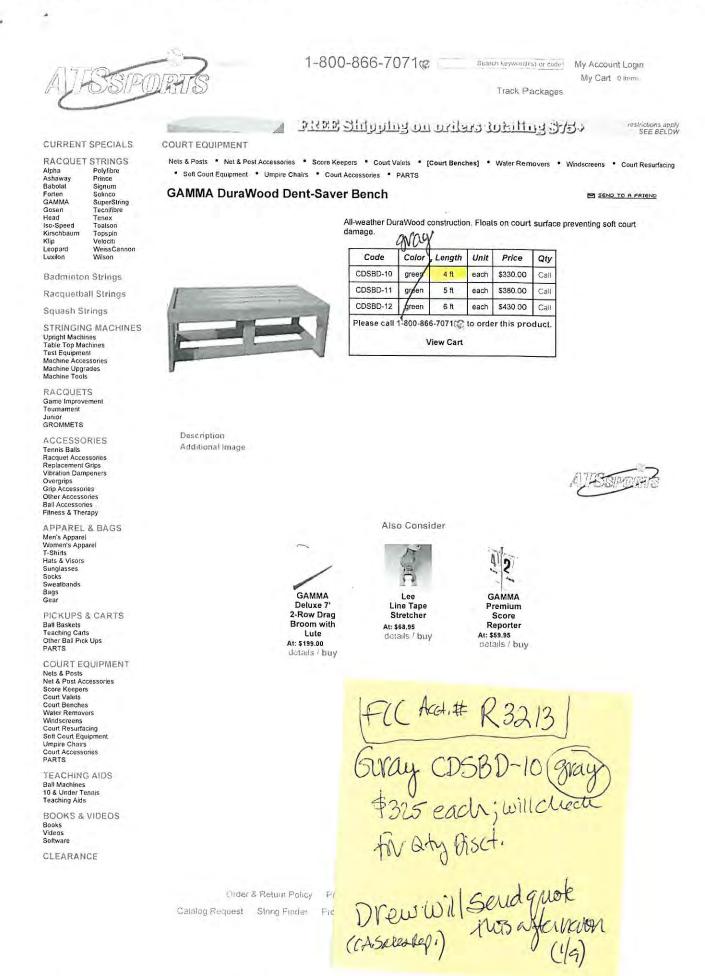

| SALESMAN<br>23  | PO#                       | VIA<br>FEDEX | GROUND |      | TERN<br>CASH | 4S<br>H in AD | VANCE          |                 |
|-----------------|---------------------------|--------------|--------|------|--------------|---------------|----------------|-----------------|
| ITEM<br>CDSBD10 | DESCRIPTION               |              | QTY    | UNIT | B ORD FR     | DRP           | PRICE          | AMOUNT          |
| CMISC00         | DntSvr BnchDurawd<br>Gray | 4,           | 9<br>1 | each | A<br>A       | Y<br>N        | 318.00<br>0.00 | 2862.00<br>0.00 |