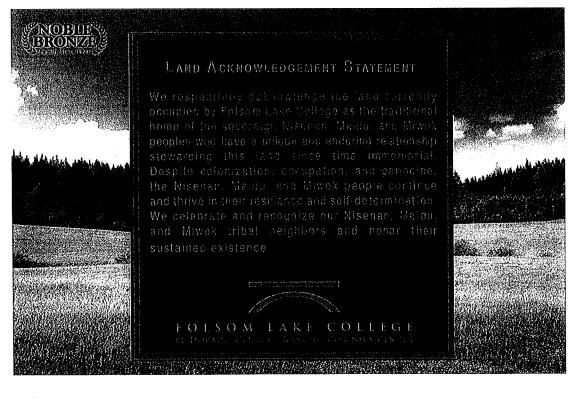

## **DESIGN & QUOTE (with specifications):**

SPECIFICATIONS: Client Rep: Ben Porter Request #: N198347 Plaque: Square Shape, 18x18 (inches) Material: Tooled Bronze Features: Black Background Color, Leather Background Texture, Single Line Border - 1 /4 Inch, Helvetica Font, No Scroll, Custom Emblem, No Vase, No Picture Insert, Blind Mount.

#### Text: LAND ACKNOWLEDGMENT STATEMENT

We respectfully acknowledge the land currently occupied by Folsom Lake College as the traditional home of the sovereign Nisenan, Maidu, and Miwok peoples who have a unique and enduring relationship stewarding this land since time immemorial. Despite colonization, occupation, and genocide, the Nisenan, Maidu, and Miwok people continue and thrive in their resilience and self-determination. We celebrate and recognize our Nisenan, Maidu, and Miwok tribal neighbors and honor their sustained existence.