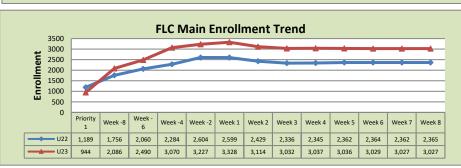

| FLC Main       |        |        |          |  |  |  |
|----------------|--------|--------|----------|--|--|--|
|                | U22    | U23    | % Change |  |  |  |
| Undup Hdcnt    | 1,713  | 2,166  | 26%      |  |  |  |
| Total Sections | 106    | 125    | 18%      |  |  |  |
| FTE            | 17.715 | 21.923 | 24%      |  |  |  |
| Fill Rate      | 77%    | 80%    | 4%       |  |  |  |
| Productivity   | 462.33 | 481.38 | 4%       |  |  |  |
| FTEs           | 265    | 342    | 29%      |  |  |  |