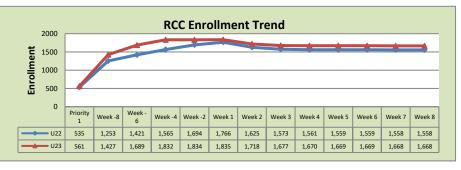

| Rancho Cordova Center |        |        |          |  |  |  |
|-----------------------|--------|--------|----------|--|--|--|
|                       | U22    | U23    | % Change |  |  |  |
| Undup Hdcnt           | 1,389  | 1,499  | 8%       |  |  |  |
| Total Sections        | 47     | 47     | 0%       |  |  |  |
| FTE                   | 9.733  | 9.850  | 1%       |  |  |  |
| Fill Rate             | 88%    | 93%    | 6%       |  |  |  |
| Productivity          | 523.09 | 546.78 | 5%       |  |  |  |
| FTEs                  | 165    | 174    | 5%       |  |  |  |