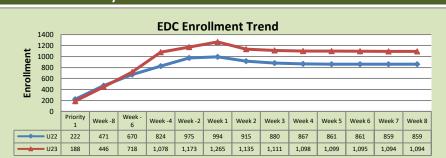

## **Enrollment by Site**

| El Dorado Center |        |        |          |  |  |  |
|------------------|--------|--------|----------|--|--|--|
|                  | U22    | U23    | % Change |  |  |  |
| Undup Hdcnt      | 495    | 639    | 29%      |  |  |  |
| Total Sections   | 30     | 38     | 27%      |  |  |  |
| FTE              | 6.490  | 7.703  | 19%      |  |  |  |
| Fill Rate        | 80%    | 82%    | 2%       |  |  |  |
| Productivity     | 454.92 | 470.95 | 4%       |  |  |  |
| FTEs             | 96     | 117    | 22%      |  |  |  |