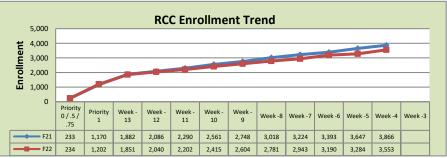

| Rancho Cordova Center |        |        |          |  |  |  |
|-----------------------|--------|--------|----------|--|--|--|
|                       | F21    | F22    | % Change |  |  |  |
| Undup Hdcnt           | 2,951  | 2,573  | -13%     |  |  |  |
| Total Sections        | 156    | 169    | 8%       |  |  |  |
| FTE                   | 30.173 | 30.111 | 0%       |  |  |  |
| Fill Rate             | 82%    | 67%    | -15%     |  |  |  |
| Productivity          | 431.47 | 381.81 | -12%     |  |  |  |
| FTEs                  | 422    | 372    | -12%     |  |  |  |