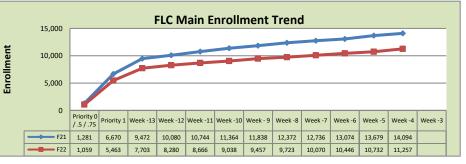

| FLC Main       |         |         |          |  |  |  |
|----------------|---------|---------|----------|--|--|--|
|                | F21     | F22     | % Change |  |  |  |
| Undup Hdcnt    | 5,539   | 4,031   | -27%     |  |  |  |
| Total Sections | 566     | 530     | -6%      |  |  |  |
| FTE            | 119.691 | 109.968 | -8%      |  |  |  |
| Fill Rate      | 76%     | 64%     | -12%     |  |  |  |
| Productivity   | 455.63  | 399.9   | -12%     |  |  |  |
| FTEs           | 1,766   | 1,424   | -19%     |  |  |  |