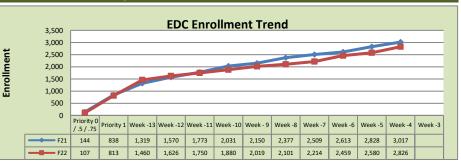

| El Dorado Center |        |        |          |  |  |  |
|------------------|--------|--------|----------|--|--|--|
|                  | F21    | F22    | % Change |  |  |  |
| Undup Hdcnt      | 627    | 577    | -8%      |  |  |  |
| Total Sections   | 121    | 137    | 13%      |  |  |  |
| FTE              | 27.746 | 29.768 | 7%       |  |  |  |
| Fill Rate        | 76%    | 63%    | -13%     |  |  |  |
| Productivity     | 461.19 | 379.75 | -18%     |  |  |  |
| FTEs             | 414    | 366    | -12%     |  |  |  |