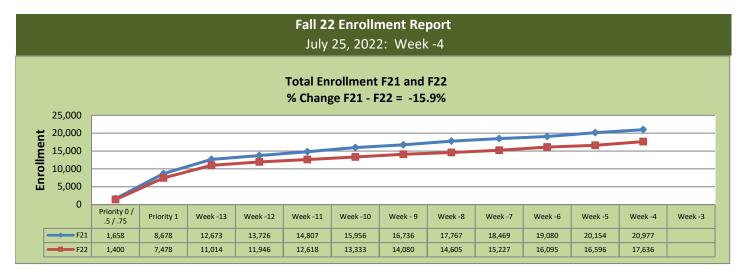

## **Enrollment by Site**

| FLC Enrollment          |         |         |          |  |  |
|-------------------------|---------|---------|----------|--|--|
|                         | F21     | F22     | % Change |  |  |
| Unduplicated Headcount  | 9,117   | 7,181   | -21%     |  |  |
| Total Sections          | 855     | 836     | -2%      |  |  |
| FTE                     | 179.993 | 169.847 | -6%      |  |  |
| Fill Rate               | 76%     | 64%     | -12%     |  |  |
| Productivity (WSCH/FTE) | 446.4   | 393.16  | -12%     |  |  |
| FTEs ([WSCH*17]/525)    | 2,602   | 2,162   | -17%     |  |  |