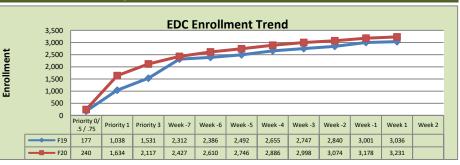

## Fall 20 Weekly Enrollment Report August 24, 2020: Week 1

| El Dorado Center |        |        |          |  |  |  |
|------------------|--------|--------|----------|--|--|--|
|                  | F19    | F20    | % Change |  |  |  |
| Undup Hdcnt      | 824    | 649    | -21%     |  |  |  |
| Total Sections   | 122    | 114    | -7%      |  |  |  |
| FTE              | 27.300 | 25.067 | -8%      |  |  |  |
| Fill Rate        | 78%    | 86%    | 8%       |  |  |  |
| Productivity     | 479.16 | 526.50 | 10%      |  |  |  |
| FTEs             | 424    | 427    | 1%       |  |  |  |