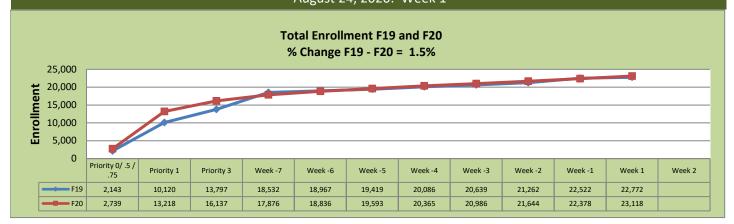

## Fall 20 Weekly Enrollment Report August 24, 2020: Week 1



| El Dorado Center |        |        |          |  |  |  |
|------------------|--------|--------|----------|--|--|--|
|                  | F19    | F20    | % Change |  |  |  |
| Undup Hdcnt      | 824    | 649    | -21%     |  |  |  |
| Total Sections   | 122    | 114    | -7%      |  |  |  |
| FTE              | 27.300 | 25.067 | -8%      |  |  |  |
| Fill Rate        | 78%    | 86%    | 8%       |  |  |  |
| Productivity     | 479.16 | 526.50 | 10%      |  |  |  |
| FTEs             | 424    | 427    | 1%       |  |  |  |

| FLC Main       |         |         |          |  |  |  |
|----------------|---------|---------|----------|--|--|--|
|                | F19     | F20     | % Change |  |  |  |
| Undup Hdcnt    | 5,143   | 5,652   | 10%      |  |  |  |
| Total Sections | 609     | 5