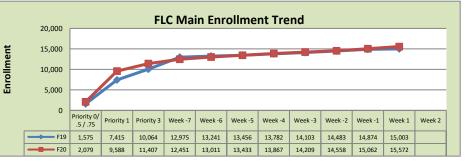

| FLC Main       |         |         |          |  |  |  |
|----------------|---------|---------|----------|--|--|--|
|                | F19     | F20     | % Change |  |  |  |
| Undup Hdcnt    | 5,143   | 5,652   | 10%      |  |  |  |
| Total Sections | 609     | 527     | -13%     |  |  |  |
| FTE            | 119.012 | 111.976 | -6%      |  |  |  |
| Fill Rate      | 79%     | 87%     | 8%       |  |  |  |
| Productivity   | 495.38  | 545.51  | 10%      |  |  |  |
| FTEs           | 1,909   | 1,978   | 4%       |  |  |  |

## **Enrollment by Site**

| FLC Enrollment          |         |        |          |  |  |
|-------------------------|---------|--------|----------|--|--|
|                         | F19     | F20    | % Change |  |  |
| Unduplicated Headcount  | 9,084   | 9,462  | 4%       |  |  |
| Total Sections          | 915     | 821    | -10%     |  |  |
| FTE                     | 179.378 | 169.25 | -6%      |  |  |
| Fill Rate               | 79%     | 85%    | 6%       |  |  |
| Productivity (WSCH/FTE) | 494.76  | 527.64 | 7%       |  |  |
| FTEs ([WSCH*17]/525)    | 2,874   | 2,892  | 1%       |  |  |