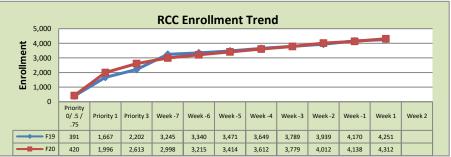

| Rancho Cordova Center |        |        |          |  |  |  |
|-----------------------|--------|--------|----------|--|--|--|
|                       | F19    | F20    | % Change |  |  |  |
| Undup Hdcnt           | 2,690  | 3,161  | 18%      |  |  |  |
| Total Sections        | 167    | 154    | -8%      |  |  |  |
| FTE                   | 29.699 | 27.040 | -9%      |  |  |  |
| Fill Rate             | 83%    | 92%    | 10%      |  |  |  |
| Productivity          | 508.14 | 555.19 | 9%       |  |  |  |
| FTEs                  | 489    | 486    | -1%      |  |  |  |