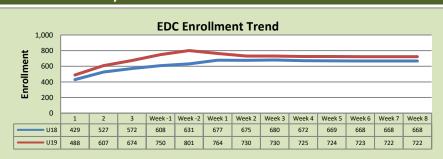

## **Enrollment by Site**

| El Dorado Center |        |        |          |  |  |  |
|------------------|--------|--------|----------|--|--|--|
|                  | U18    | U19    | % Change |  |  |  |
| Undup Hdcnt      | 462    | 487    | 5%       |  |  |  |
| Total Sections   | 25     | 29     | 16%      |  |  |  |
| FTE              | 5.809  | 6.154  | 6%       |  |  |  |
| Fill Rate        | 76%    | 86%    | 10%      |  |  |  |
| Productivity     | 416.96 | 451.81 | 8%       |  |  |  |
| FTEs             | 78     | 90     | 15%      |  |  |  |