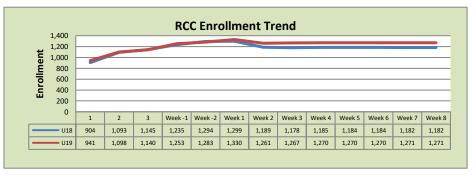

| Rancho Cordova Center |        |        |          |  |  |  |
|-----------------------|--------|--------|----------|--|--|--|
|                       | U18    | U19    | % Change |  |  |  |
| Undup Hdcnt           | 1,073  | 1,102  | 3%       |  |  |  |
| <b>Total Sections</b> | 38     | 63     | 66%      |  |  |  |
| FTE                   | 8.267  | 8.533  | 3%       |  |  |  |
| Fill Rate             | 84%    | 86%    | 2%       |  |  |  |
| Productivity          | 469.82 | 463.11 | -1%      |  |  |  |
| FTEs                  | 126    | 128    | 2%       |  |  |  |