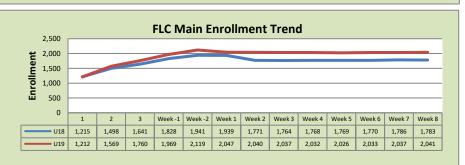

| FLC Main       |        |        |          |  |  |  |
|----------------|--------|--------|----------|--|--|--|
|                | U18    | U19    | % Change |  |  |  |
| Undup Hdcnt    | 1,434  | 1,601  | 12%      |  |  |  |
| Total Sections | 100    | 100    | 0%       |  |  |  |
| FTE            | 14.066 | 15.75  | 12%      |  |  |  |
| Fill Rate      | 79%    | 79%    | 0%       |  |  |  |
| Productivity   | 473.73 | 457.42 | -3%      |  |  |  |
| FTEs           | 216    | 233    | 8%       |  |  |  |