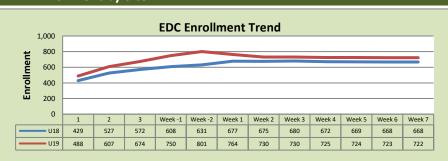

## **Enrollment by Site**

| El Dorado Center |        |        |          |  |  |  |
|------------------|--------|--------|----------|--|--|--|
|                  | U18    | U19    | % Change |  |  |  |
| Undup Hdcnt      | 462    | 487    | 5%       |  |  |  |
| Total Sections   | 25     | 29     | 16%      |  |  |  |
| FTE              | 5.809  | 6.154  | 6%       |  |  |  |
| Fill Rate        | 76%    | 86%    | 10%      |  |  |  |
| Productivity     | 416.96 | 451.81 | 8%       |  |  |  |
| FTEs             | 78     | 90     | 15%      |  |  |  |