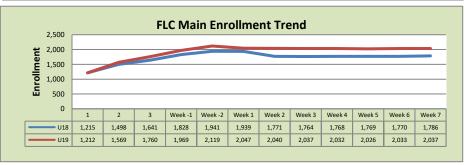

| FLC Main       |        |        |          |  |  |  |
|----------------|--------|--------|----------|--|--|--|
|                | U18    | U19    | % Change |  |  |  |
| Undup Hdcnt    | 1,437  | 1,598  | 11%      |  |  |  |
| Total Sections | 100    | 100    | 0%       |  |  |  |
| FTE            | 14.066 | 15.75  | 12%      |  |  |  |
| Fill Rate      | 80%    | 79%    | -1%      |  |  |  |
| Productivity   | 469.87 | 459.85 | -2%      |  |  |  |
| FTEs           | 214    | 235    | 10%      |  |  |  |