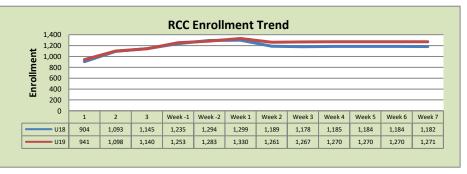

| Rancho Cordova Center |        |        |          |  |  |  |
|-----------------------|--------|--------|----------|--|--|--|
|                       | U18    | U19    | % Change |  |  |  |
| Undup Hdcnt           | 1,073  | 1,102  | 3%       |  |  |  |
| <b>Total Sections</b> | 38     | 63     | 66%      |  |  |  |
| FTE                   | 8.267  | 8.533  | 3%       |  |  |  |
| Fill Rate             | 84%    | 86%    | 2%       |  |  |  |
| Productivity          | 469.82 | 463.11 | -1%      |  |  |  |
| FTEs                  | 126    | 128    | 2%       |  |  |  |