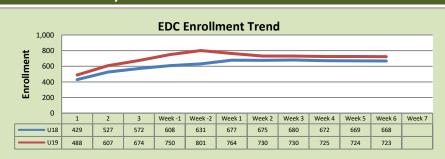

## **Enrollment by Site**

| El Dorado Center |        |       |          |  |  |
|------------------|--------|-------|----------|--|--|
|                  | U18    | U19   | % Change |  |  |
| Undup Hdcnt      | 459    | 488   | 6%       |  |  |
| Total Sections   | 25     | 29    | 16%      |  |  |
| FTE              | 5.809  | 6.154 | 6%       |  |  |
| Fill Rate        | 76%    | 86%   | 10%      |  |  |
| Productivity     | 416.96 | 452.3 | 8%       |  |  |
| FTEs             | 78     | 90    | 15%      |  |  |