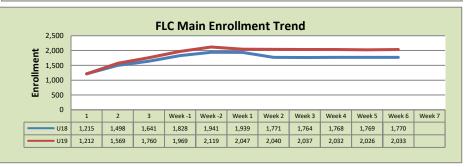

| FLC Main       |        |        |          |  |  |  |
|----------------|--------|--------|----------|--|--|--|
|                | U18    | U19    | % Change |  |  |  |
| Undup Hdcnt    | 1,424  | 1,595  | 12%      |  |  |  |
| Total Sections | 100    | 99     | -1%      |  |  |  |
| FTE            | 14.066 | 15.75  | 12%      |  |  |  |
| Fill Rate      | 79%    | 80%    | 1%       |  |  |  |
| Productivity   | 471.48 | 459.27 | -3%      |  |  |  |
| FTFs           | 215    | 234    | 9%       |  |  |  |