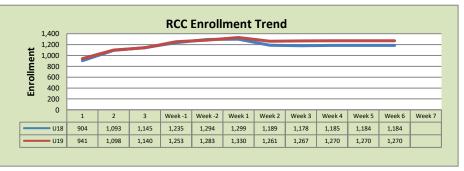

| Rancho Cordova Center |        |        |          |  |  |  |
|-----------------------|--------|--------|----------|--|--|--|
|                       | U18    | U19    | % Change |  |  |  |
| Undup Hdcnt           | 1,074  | 1,102  | 3%       |  |  |  |
| <b>Total Sections</b> | 38     | 63     | 66%      |  |  |  |
| FTE                   | 8.267  | 8.533  | 3%       |  |  |  |
| Fill Rate             | 85%    | 86%    | 1%       |  |  |  |
| Productivity          | 470.55 | 462.75 | -2%      |  |  |  |
| FTEs                  | 126    | 128    | 2%       |  |  |  |