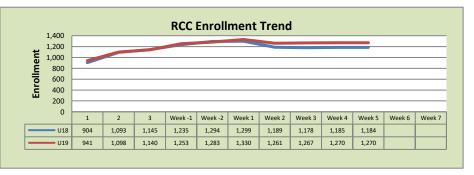

| Rancho Cordova Center |        |        |          |  |  |  |
|-----------------------|--------|--------|----------|--|--|--|
|                       | U18    | U19    | % Change |  |  |  |
| Undup Hdcnt           | 1,074  | 1,101  | 3%       |  |  |  |
| <b>Total Sections</b> | 38     | 63     | 66%      |  |  |  |
| FTE                   | 8.267  | 8.333  | 1%       |  |  |  |
| Fill Rate             | 85%    | 86%    | 1%       |  |  |  |
| Productivity          | 471.23 | 473.86 | 1%       |  |  |  |
| FTEs                  | 126    | 128    | 2%       |  |  |  |