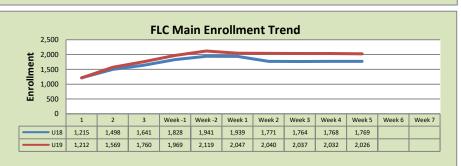

| FLC Main       |        |        |          |  |  |
|----------------|--------|--------|----------|--|--|
|                | U18    | U19    | % Change |  |  |
| Undup Hdcnt    | 1,420  | 1,588  | 12%      |  |  |
| Total Sections | 100    | 99     | -1%      |  |  |
| FTE            | 14.066 | 15.75  | 12%      |  |  |
| Fill Rate      | 79%    | 79%    | 0%       |  |  |
| Productivity   | 471.09 | 457.75 | -3%      |  |  |
| FTEs           | 215    | 233    | 8%       |  |  |