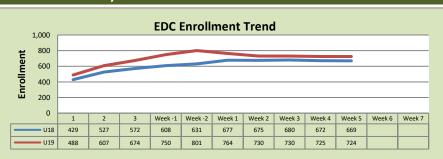

## **Enrollment by Site**

| El Dorado Center |        |        |          |  |  |
|------------------|--------|--------|----------|--|--|
|                  | U18    | U19    | % Change |  |  |
| Undup Hdcnt      | 461    | 489    | 6%       |  |  |
| Total Sections   | 25     | 29     | 16%      |  |  |
| FTE              | 5.809  | 6.154  | 6%       |  |  |
| Fill Rate        | 76%    | 86%    | 10%      |  |  |
| Productivity     | 417.48 | 452.79 | 8%       |  |  |
| FTEs             | 79     | 90     | 14%      |  |  |