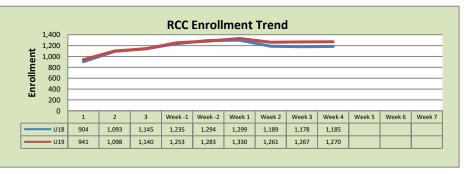

| Rancho Cordova Center |        |        |          |  |  |  |
|-----------------------|--------|--------|----------|--|--|--|
|                       | U18    | U19    | % Change |  |  |  |
| Undup Hdcnt           | 1,075  | 1,102  | 3%       |  |  |  |
| <b>Total Sections</b> | 38     | 63     | 66%      |  |  |  |
| FTE                   | 8.267  | 8.333  | 1%       |  |  |  |
| Fill Rate             | 85%    | 86%    | 1%       |  |  |  |
| Productivity          | 471.47 | 474.29 | 1%       |  |  |  |
| FTEs                  | 126    | 128    | 2%       |  |  |  |