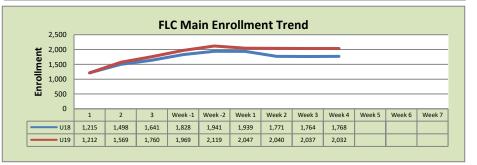

| FLC Main       |        |        |          |  |  |  |
|----------------|--------|--------|----------|--|--|--|
|                | U18    | U19    | % Change |  |  |  |
| Undup Hdcnt    | 1,420  | 1,590  | 12%      |  |  |  |
| Total Sections | 100    | 97     | -3%      |  |  |  |
| FTE            | 14.066 | 15.750 | 12%      |  |  |  |
| Fill Rate      | 79%    | 79%    | 0%       |  |  |  |
| Productivity   | 470.93 | 457.49 | -3%      |  |  |  |
| ETEc           | 21/    | 233    | 9%       |  |  |  |