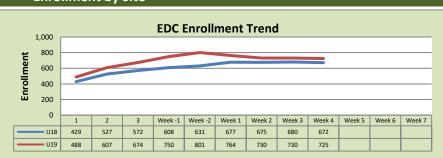

## **Enrollment by Site**

| El Dorado Center |        |        |          |  |  |  |
|------------------|--------|--------|----------|--|--|--|
|                  | U18    | U19    | % Change |  |  |  |
| Undup Hdcnt      | 463    | 490    | 6%       |  |  |  |
| Total Sections   | 25     | 29     | 16%      |  |  |  |
| FTE              | 5.809  | 6.154  | 6%       |  |  |  |
| Fill Rate        | 77%    | 86%    | 9%       |  |  |  |
| Productivity     | 419.03 | 453.27 | 8%       |  |  |  |
| FTEs             | 79     | 90     | 14%      |  |  |  |