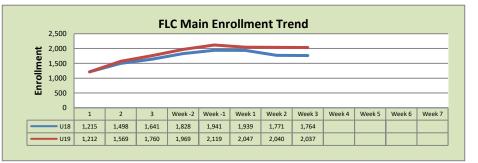

| _              |        | •      |          |  |  |  |
|----------------|--------|--------|----------|--|--|--|
| FLC Main       |        |        |          |  |  |  |
|                | U18    | U19    | % Change |  |  |  |
| Undup Hdcnt    | 1,415  | 1,593  | 13%      |  |  |  |
| Total Sections | 99     | 97     | -2%      |  |  |  |
| FTE            | 14.000 | 15.750 | 13%      |  |  |  |
| Fill Rate      | 79%    | 79%    | 0%       |  |  |  |
| Productivity   | 471.96 | 459.33 | -3%      |  |  |  |
| FTFs           | 214    | 234    | 9%       |  |  |  |