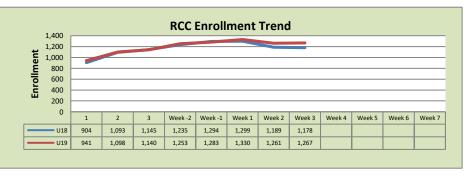

| Rancho Cordova Center |        |        |          |  |  |  |
|-----------------------|--------|--------|----------|--|--|--|
|                       | U18    | U19    | % Change |  |  |  |
| Undup Hdcnt           | 1,067  | 1,098  | 3%       |  |  |  |
| <b>Total Sections</b> | 38     | 63     | 66%      |  |  |  |
| FTE                   | 8.267  | 8.333  | 1%       |  |  |  |
| Fill Rate             | 84%    | 85%    | 1%       |  |  |  |
| Productivity          | 468.68 | 473.58 | 1%       |  |  |  |
| FTEs                  | 125    | 128    | 2%       |  |  |  |