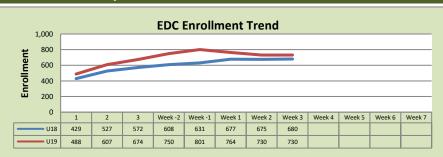

## **Enrollment by Site**

| El Dorado Center |       |        |          |  |  |
|------------------|-------|--------|----------|--|--|
|                  | U18   | U19    | % Change |  |  |
| Undup Hdcnt      | 470   | 493    | 5%       |  |  |
| Total Sections   | 25    | 29     | 16%      |  |  |
| FTE              | 5.809 | 6.154  | 6%       |  |  |
| Fill Rate        | 78%   | 87%    | 9%       |  |  |
| Productivity     | 423.9 | 456.51 | 8%       |  |  |
| FTEs             | 80    | 91     | 14%      |  |  |