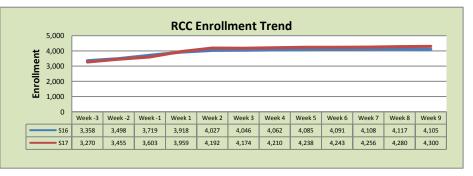

| Rancho Cordova Center |        |        |          |  |  |  |
|-----------------------|--------|--------|----------|--|--|--|
|                       | \$16   | \$17   | % Change |  |  |  |
| Undup Hdcnt           | 2,600  | 2,756  | 6%       |  |  |  |
| <b>Total Sections</b> | 151    | 172    | 14%      |  |  |  |
| FTE                   | 28.284 | 32.487 | 15%      |  |  |  |
| Fill Rate             | 80%    | 74%    | -6%      |  |  |  |
| Productivity          | 509.96 | 457.87 | -10%     |  |  |  |
| FTEs                  | 467    | 482    | 3%       |  |  |  |