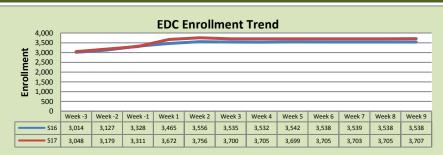

## **Enrollment by Site**

| El Dorado Center |        |        |          |  |  |
|------------------|--------|--------|----------|--|--|
|                  | S16    | \$17   | % Change |  |  |
| Undup Hdcnt      | 1,140  | 1,160  | 2%       |  |  |
| Total Sections   | 174    | 190    | 9%       |  |  |
| FTE              | 33.370 | 36.851 | 10%      |  |  |
| Fill Rate₁       | 69%    | 70%    | 1%       |  |  |
| Productivity     | 449.84 | 433.11 | -4%      |  |  |
| FTEs             | 486    | 517    | 6%       |  |  |