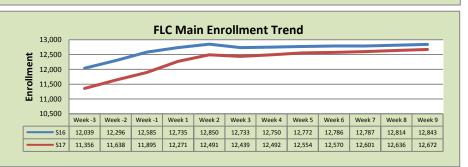

| FLC Main       |         |         |          |  |  |
|----------------|---------|---------|----------|--|--|
|                | \$16    | \$17    | % Change |  |  |
| Undup Hdcnt    | 4,852   | 4,778   | -2%      |  |  |
| Total Sections | 485     | 492     | 1%       |  |  |
| FTE            | 102.091 | 103.637 | 2%       |  |  |
| Fill Rate      | 79%     | 81%     | 2%       |  |  |
| Productivity   | 511.33  | 503.96  | -1%      |  |  |
| FTEs           | 1,690   | 1,691   | 0%       |  |  |