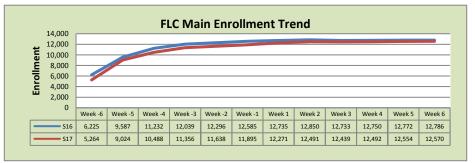

| FLC Main              |         |         |          |  |  |  |
|-----------------------|---------|---------|----------|--|--|--|
|                       | \$16    | \$17    | % Change |  |  |  |
| Undup Hdcnt           | 4,837   | 4,754   | -2%      |  |  |  |
| <b>Total Sections</b> | 485     | 492     | 1%       |  |  |  |
| FTE                   | 102.029 | 103.637 | 2%       |  |  |  |
| Fill Rate             | 78%     | 80%     | 2%       |  |  |  |
| Productivity          | 510.92  | 499.00  | -2%      |  |  |  |
| FTEs                  | 1,688   | 1,675   | -1%      |  |  |  |