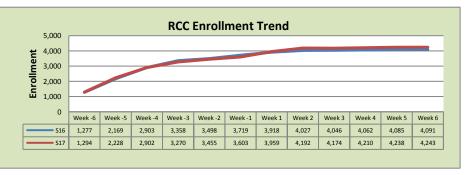

| Rancho Cordova Center |        |        |          |  |  |  |
|-----------------------|--------|--------|----------|--|--|--|
|                       | \$16   | \$17   | % Change |  |  |  |
| Undup Hdcnt           | 2,602  | 2,709  | 4%       |  |  |  |
| <b>Total Sections</b> | 153    | 172    | 12%      |  |  |  |
| FTE                   | 28.601 | 32.100 | 12%      |  |  |  |
| Fill Rate             | 79%    | 73%    | -6%      |  |  |  |
| Productivity          | 502.70 | 453.98 | -10%     |  |  |  |
| FTEs                  | 466    | 472    | 1%       |  |  |  |