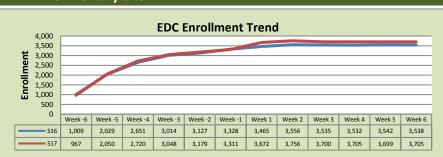

## **Enrollment by Site**

| El Dorado Center |        |        |          |  |  |  |
|------------------|--------|--------|----------|--|--|--|
|                  | S16    | \$17   | % Change |  |  |  |
| Undup Hdcnt      | 1,138  | 1,165  | 2%       |  |  |  |
| Total Sections   | 174    | 190    | 9%       |  |  |  |
| FTE              | 33.503 | 36.851 | 10%      |  |  |  |
| Fill Rate₁       | 69%    | 70%    | 1%       |  |  |  |
| Productivity     | 451.06 | 432.63 | -4%      |  |  |  |
| FTEs             | 489    | 516    | 6%       |  |  |  |