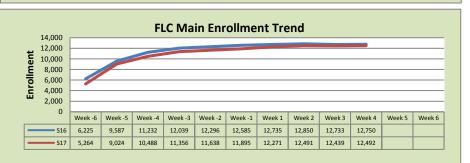

| FLC Main              |         |         |          |  |  |  |
|-----------------------|---------|---------|----------|--|--|--|
|                       | S16     | \$17    | % Change |  |  |  |
| Undup Hdcnt           | 4,827   | 4,743   | -2%      |  |  |  |
| <b>Total Sections</b> | 485     | 492     | 1%       |  |  |  |
| FTE                   | 101.815 | 103.704 | 2%       |  |  |  |
| Fill Rate             | 78%     | 80%     | 2%       |  |  |  |
| Productivity          | 510.36  | 497.58  | -3%      |  |  |  |
| FTEs                  | 1,682   | 1,671   | -1%      |  |  |  |