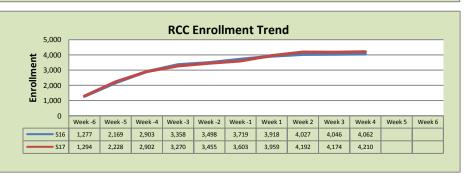

| Rancho Cordova Center |        |        |          |  |  |  |
|-----------------------|--------|--------|----------|--|--|--|
|                       | \$16   | \$17   | % Change |  |  |  |
| Undup Hdcnt           | 2,593  | 2,680  | 3%       |  |  |  |
| <b>Total Sections</b> | 154    | 172    | 12%      |  |  |  |
| FTE                   | 28.601 | 32.167 | 12%      |  |  |  |
| Fill Rate             | 78%    | 73%    | -5%      |  |  |  |
| Productivity          | 498.85 | 450.05 | -10%     |  |  |  |
| FTEs                  | 462    | 469    | 2%       |  |  |  |