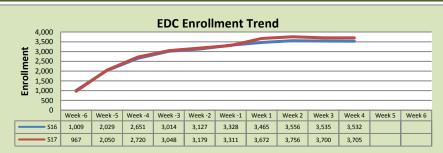

## Enrollment by Site

| El Dorado Center |        |        |          |  |  |
|------------------|--------|--------|----------|--|--|
|                  | S16    | \$17   | % Change |  |  |
| Undup Hdcnt      | 1,133  | 1,165  | 3%       |  |  |
| Total Sections   | 174    | 191    | 10%      |  |  |
| FTE              | 33.570 | 37.134 | 11%      |  |  |
| Fill Rate₁       | 69%    | 69%    | 0%       |  |  |
| Productivity     | 448.80 | 430.33 | -4%      |  |  |
| FTEs             | 488    | 517    | 6%       |  |  |