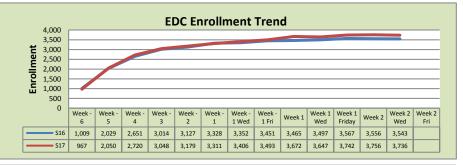

## Spring 2017 Weekly Enrollment Report January 25, 2017: Week 2 (Wednesday Update)

| El Dorado Center |        |        |          |  |  |
|------------------|--------|--------|----------|--|--|
|                  | S16    | S17    | % Change |  |  |
| Undup Hdcnt      | 1,122  | 1,164  | 4%       |  |  |
| Total Sections   | 174    | 191    | 10%      |  |  |
| FTE              | 33.570 | 37.134 | 11%      |  |  |
| Fill Rate₁       | 69%    | 70%    | 1%       |  |  |
| Productivity     | 428.03 | 434.54 | 2%       |  |  |
| FTEs             | 465    | 523    | 12%      |  |  |