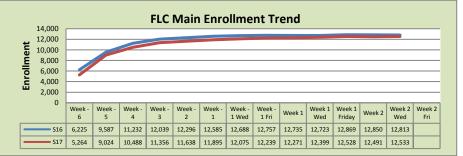

| FLC Main       |         |         |          |  |  |  |
|----------------|---------|---------|----------|--|--|--|
|                | S16     | S17     | % Change |  |  |  |
| Undup Hdcnt    | 4,874   | 4,742   | -3%      |  |  |  |
| Total Sections | 495     | 491     | -1%      |  |  |  |
| FTE            | 103.948 | 104.404 | 0%       |  |  |  |
| Fill Rate      | 78%     | 80%     | 2%       |  |  |  |
| Productivity   | 493.54  | 496.44  | 1%       |  |  |  |
| FTEs           | 1,661   | 1,678   | 1%       |  |  |  |