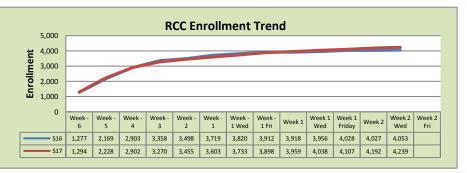

| Rancho Cordova Center |        |        |          |  |  |  |
|-----------------------|--------|--------|----------|--|--|--|
|                       | S16    | S17    | % Change |  |  |  |
| Undup Hdcnt           | 2,600  | 2,697  | 4%       |  |  |  |
| Total Sections        | 155    | 172    | 11%      |  |  |  |
| FTE                   | 28.801 | 32.167 | 12%      |  |  |  |
| Fill Rate             | 77%    | 74%    | -3%      |  |  |  |
| Productivity          | 479.39 | 456.02 | -5%      |  |  |  |
| FTEs                  | 448    | 475    | 6%       |  |  |  |