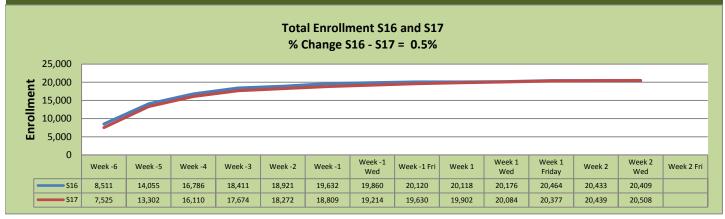

## **Enrollment by Site**

| FLC Enrollment Tota     |         |         |          |           |
|-------------------------|---------|---------|----------|-----------|
|                         | S16     | S17     | % Change | Note      |
| Unduplicated Headcount  | 8,596   | 8,603   | 0%       | 1. Fill F |
| Total Sections          | 824     | 854     | 4%       | (498/19   |
| FTE                     | 166.319 | 173.705 | 4%       |           |
| Fill Rate               | 76%     | 77%     | 1%       |           |
| Productivity (WSCH/FTE) | 477.87  | 475.72  | 0%       | Enrolln   |
| FTEs ([WSCH*17]/525)    | 2,574   | 2,676   | 4%       | 2.110111  |