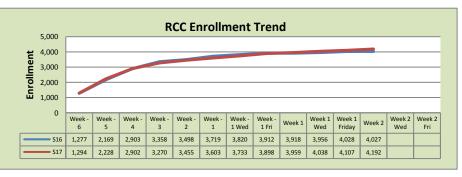

| Rancho Cordova Center |        |        |          |  |  |  |
|-----------------------|--------|--------|----------|--|--|--|
|                       | \$16   | \$17   | % Change |  |  |  |
| Undup Hdcnt           | 2,588  | 2,688  | 4%       |  |  |  |
| <b>Total Sections</b> | 155    | 171    | 10%      |  |  |  |
| FTE                   | 28.801 | 32.100 | 11%      |  |  |  |
| Fill Rate             | 77%    | 73%    | -4%      |  |  |  |
| Productivity          | 492.08 | 454.13 | -8%      |  |  |  |
| FTEs                  | 459    | 472    | 3%       |  |  |  |