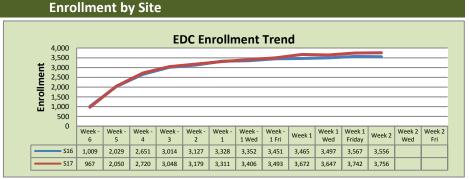

## **El Dorado Center S16 S17** % Change Undup Hdcnt 1,125 1,171 4% **Total Sections** 174 191 10% FTE 33.370 37.134 11% Fill Rate₁ 70% 69% 1%

435.93

524

-3%

8%

451.03

487

Productivity