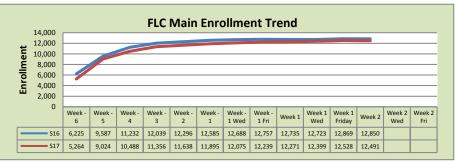

FTEs

| FLC Main       |         |         |          |  |  |  |
|----------------|---------|---------|----------|--|--|--|
|                | S16     | \$17    | % Change |  |  |  |
| Undup Hdcnt    | 4,889   | 4,736   | -3%      |  |  |  |
| Total Sections | 497     | 490     | -1%      |  |  |  |
| FTE            | 104.357 | 104.221 | 0%       |  |  |  |
| Fill Rate      | 78%     | 80%     | 2%       |  |  |  |
| Productivity   | 502.20  | 495.07  | -1%      |  |  |  |
| FTEs           | 1,697   | 1,671   | -2%      |  |  |  |

## **FLC Enrollment Totals**

|                             | \$16    | \$17    | % Change |
|-----------------------------|---------|---------|----------|
| Unduplicated Headcount      | 8,602   | 8,595   | 0%       |
| Total Sections              | 826     | 852     | 3%       |
| FTE                         | 166.528 | 173.455 | 4%       |
| Fill Rate                   | 76%     | 77%     | 1%       |
| Productivity (WSCH/FTE)     | 490.20  | 474.83  | -3%      |
| <b>FTEs</b> ([WSCH*17]/525) | 2,643   | 2,667   | 1%       |