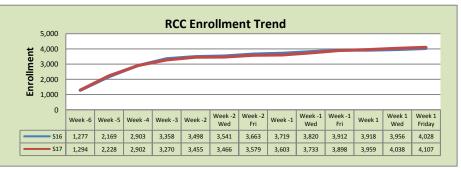

| Rancho Cordova Center |        |        |          |  |  |  |
|-----------------------|--------|--------|----------|--|--|--|
|                       | \$16   | \$17   | % Change |  |  |  |
| Undup Hdcnt           | 2,587  | 2,613  | 1%       |  |  |  |
| <b>Total Sections</b> | 155    | 171    | 10%      |  |  |  |
| FTE                   | 28.801 | 32.100 | 11%      |  |  |  |
| Fill Rate             | 76%    | 71%    | -5%      |  |  |  |
| Productivity          | 492.51 | 445.88 | -9%      |  |  |  |
| FTEs                  | 459    | 463    | 1%       |  |  |  |