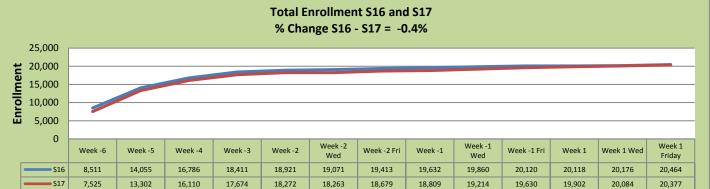

## Spring 2017 Weekly Enrollment Report January 20, 2017: Week 1 (Friday Update)