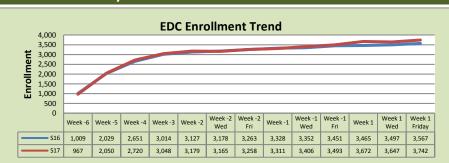

## **Enrollment by Site**

| El Dorado Center |        |        |          |  |  |  |
|------------------|--------|--------|----------|--|--|--|
|                  | S16    | \$17   | % Change |  |  |  |
| Undup Hdcnt      | 1,118  | 1,145  | 2%       |  |  |  |
| Total Sections   | 174    | 191    | 10%      |  |  |  |
| FTE              | 33.370 | 37.134 | 11%      |  |  |  |
| Fill Rate₁       | 70%    | 70%    | 0%       |  |  |  |
| Productivity     | 453.36 | 435.87 | -4%      |  |  |  |
| FTEs             | 490    | 524    | 7%       |  |  |  |