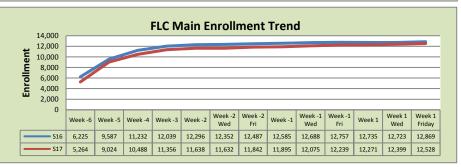

| FLC Main       |         |         |          |  |  |  |
|----------------|---------|---------|----------|--|--|--|
|                | S16     | S17     | % Change |  |  |  |
| Undup Hdcnt    | 4,898   | 4,759   | -3%      |  |  |  |
| Total Sections | 498     | 490     | -2%      |  |  |  |
| FTE            | 104.424 | 104.071 | 0%       |  |  |  |
| Fill Rate      | 78%     | 80%     | 2%       |  |  |  |
| Productivity   | 502.52  | 496.95  | -1%      |  |  |  |
| FTFs           | 1.699   | 1.675   | -1%      |  |  |  |