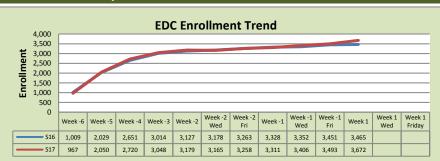

## Enrollment by Site

| El Dorado Center |        |        |          |  |  |
|------------------|--------|--------|----------|--|--|
|                  | S16    | \$17   | % Change |  |  |
| Undup Hdcnt      | 1,041  | 1,090  | 5%       |  |  |
| Total Sections   | 174    | 194    | 11%      |  |  |
| FTE              | 33.570 | 37.876 | 13%      |  |  |
| Fill Rate₁       | 68%    | 68%    | 0%       |  |  |
| Productivity     | 419.88 | 423.95 | 1%       |  |  |
| FTEs             | 456    | 520    | 14%      |  |  |