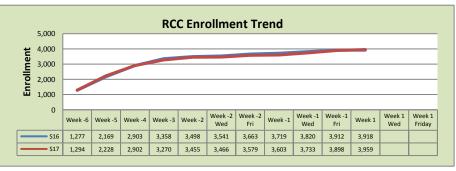

| Rancho Cordova Center |        |        |          |  |  |  |
|-----------------------|--------|--------|----------|--|--|--|
|                       | \$16   | \$17   | % Change |  |  |  |
| Undup Hdcnt           | 2,531  | 2,545  | 1%       |  |  |  |
| <b>Total Sections</b> | 157    | 170    | 8%       |  |  |  |
| FTE                   | 29.267 | 31.900 | 9%       |  |  |  |
| Fill Rate             | 74%    | 71%    | -3%      |  |  |  |
| Productivity          | 461.16 | 436.04 | -5%      |  |  |  |
| FTEs                  | 437    | 450    | 3%       |  |  |  |