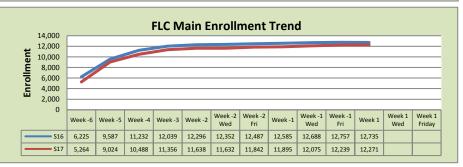

| FLC Main       |         |         |          |  |  |  |
|----------------|---------|---------|----------|--|--|--|
|                | S16     | S17     | % Change |  |  |  |
| Undup Hdcnt    | 4,886   | 4,680   | -4%      |  |  |  |
| Total Sections | 495     | 492     | -1%      |  |  |  |
| FTE            | 104.942 | 104.546 | 0%       |  |  |  |
| Fill Rate      | 78%     | 78%     | 0%       |  |  |  |
| Productivity   | 484.98  | 487.01  | 0%       |  |  |  |
| FTFs           | 1.648   | 1.649   | 0%       |  |  |  |