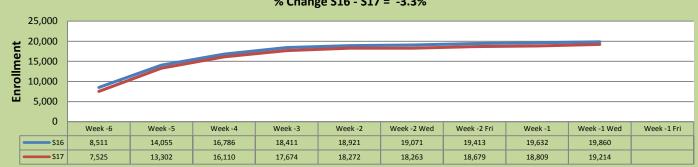

## Spring 2017 Weekly Enrollment Report

January 11, 2017: Week -1 (Wednesday Update)

# Total Enrollment S16 and S17 % Change S16 - S17 = -3.3%



#### **Enrollment by Site**

| El Dorado Center |        |        |          |  |  |  |
|------------------|--------|--------|----------|--|--|--|
|                  | S16    | \$17   | % Change |  |  |  |
| Undup Hdcnt      | 1,015  | 971    | -4%      |  |  |  |
| Total Sections   | 175    | 195    | 11%      |  |  |  |
| FTE              | 33.750 | 38.076 | 13%      |  |  |  |
| Fill Rate₁       | 66%    | 63%    | 3%       |  |  |  |
| Productivity     | 431.74 | 399.10 | -8%      |  |  |  |
| FTEs             | 469    | 492    | 5%       |  |  |  |



| FLC Main       |         |         |          |  |  |
|----------------|---------|---------|----------|--|--|
|                | S16     | \$17    | % Change |  |  |
| Undup Hdcnt    | 4,848   | 4,647   | -4%      |  |  |
| Total Sec