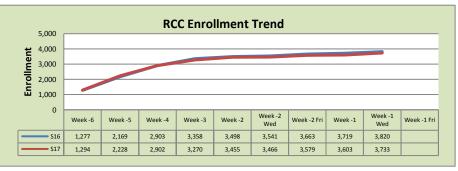

| Rancho Cordova Center |        |        |          |  |  |  |
|-----------------------|--------|--------|----------|--|--|--|
|                       | \$16   | \$17   | % Change |  |  |  |
| Undup Hdcnt           | 2,466  | 2,385  | -3%      |  |  |  |
| <b>Total Sections</b> | 158    | 169    | 7%       |  |  |  |
| FTE                   | 29.467 | 31.409 | 7%       |  |  |  |
| Fill Rate             | 72%    | 67%    | -5%      |  |  |  |
| Productivity          | 459.30 | 420.04 | -9%      |  |  |  |
| FTEs                  | 438    | 427    | -3%      |  |  |  |