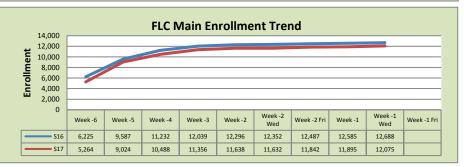

| FLC Main       |         |         |          |  |  |
|----------------|---------|---------|----------|--|--|
|                | S16     | \$17    | % Change |  |  |
| Undup Hdcnt    | 4,848   | 4,647   | -4%      |  |  |
| Total Sections | 497     | 493     | -1%      |  |  |
| FTE            | 105.926 | 104.796 | -1%      |  |  |
| Fill Rate      | 77%     | 77%     | 0%       |  |  |
| Productivity   | 491.48  | 479.71  | -2%      |  |  |
| FTEs           | 1,686   | 1,628   | -3%      |  |  |