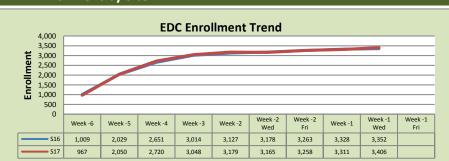

#### **Enrollment by Site**

| El Dorado Center |        |        |          |  |  |  |
|------------------|--------|--------|----------|--|--|--|
|                  | S16    | \$17   | % Change |  |  |  |
| Undup Hdcnt      | 1,015  | 971    | -4%      |  |  |  |
| Total Sections   | 175    | 195    | 11%      |  |  |  |
| FTE              | 33.750 | 38.076 | 13%      |  |  |  |
| Fill Rate₁       | 66%    | 63%    | 3%       |  |  |  |
| Productivity     | 431.74 | 399.10 | -8%      |  |  |  |
| FTEs             | 469    | 492    | 5%       |  |  |  |