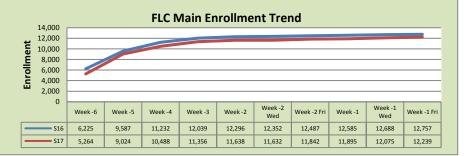

| FLC Main       |         |         |          |
|----------------|---------|---------|----------|
|                | S16     | S17     | % Change |
| Undup Hdcnt    | 4,895   | 4,698   | -4%      |
| Total Sections | 495     | 490     | -1%      |
| FTE            | 104.942 | 104.179 | -1%      |
| Fill Rate      | 78%     | 78%     | 0%       |
| Productivity   | 496.46  | 487.46  | -2%      |
| FTEs           | 1,687   | 1,644   | -3%      |