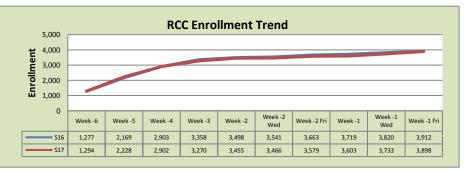

| Rancho Coro    | lova Cente | er     |          |
|----------------|------------|--------|----------|
|                | S16        | S17    | % Change |
| Undup Hdcnt    | 2,536      | 2,506  | -1%      |
| Total Sections | 157        | 170    | 8%       |
| FTE            | 29.267     | 31.900 | 9%       |
| Fill Rate      | 74%        | 69%    | -5%      |
| Productivity   | 472.53     | 430.71 | -9%      |
| FTEs           | 448        | 445    | -1%      |