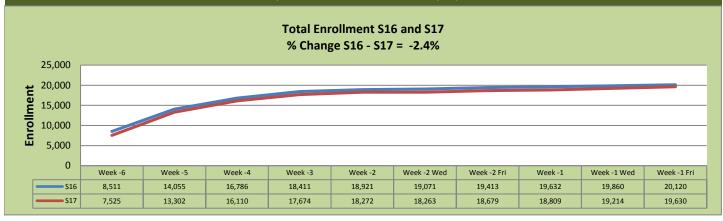

## **Enrollment by Site**

| То | FLC Enrollment To |         |         |                         |  |
|----|-------------------|---------|---------|-------------------------|--|
| 1  | % Change          | S17     | S16     |                         |  |
| 1  | -3%               | 8,212   | 8,476   | Unduplicated Headcount  |  |
| (  | 3%                | 854     | 826     | Total Sections          |  |
|    | 4%                | 173.955 | 167.780 | FTE                     |  |
|    | -1%               | 74%     | 75%     | Fill Rate               |  |
| E  | -4%               | 460.17  | 481.55  | Productivity (WSCH/FTE) |  |
|    | -1%               | 2,592   | 2,612   | FTEs ([WSCH*17]/525)    |  |