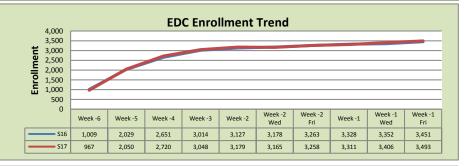

## **Spring 2017 Weekly Enrollment Report** January 13, 2017: Week -1 (Friday Update)

| El Dorado Ce   | enter  |        |          |
|----------------|--------|--------|----------|
|                | S16    | S17    | % Change |
| Undup Hdcnt    | 1,045  | 1,008  | -4%      |
| Total Sections | 174    | 194    | 11%      |
| FTE            | 33.570 | 37.876 | 13%      |
| Fill Rate₁     | 68%    | 65%    | 3%       |
| Productivity   | 442.80 | 409.91 | -7%      |
| FTEs           | 481    | 503    | 5%       |