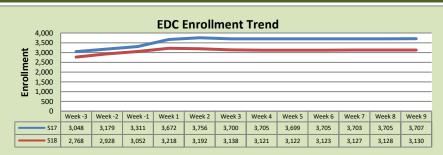

## **Enrollment by Site**

19,518

19,582

| El Dorado Center |        |        |          |  |  |
|------------------|--------|--------|----------|--|--|
|                  | S17    | \$18   | % Change |  |  |
| Undup Hdcnt      | 1,160  | 1,016  | -12%     |  |  |
| Total Sections   | 190    | 147    | -23%     |  |  |
| FTE              | 36.851 | 33.748 | -8%      |  |  |
| Fill Rate₁       | 70%    | 72%    | 2%       |  |  |
| Productivity     | 433.11 | 420.29 | -3%      |  |  |
| FTEs             | 517    | 459    | -11%     |  |  |