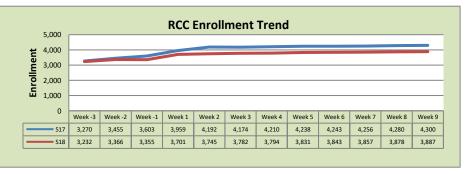

| Rancho Cordova Center |        |        |          |  |  |  |
|-----------------------|--------|--------|----------|--|--|--|
|                       | \$17   | \$18   | % Change |  |  |  |
| Undup Hdcnt           | 2,756  | 2,521  | -9%      |  |  |  |
| <b>Total Sections</b> | 172    | 150    | -13%     |  |  |  |
| FTE                   | 32.487 | 28.349 | -13%     |  |  |  |
| Fill Rate             | 74%    | 79%    | 5%       |  |  |  |
| Productivity          | 457.87 | 483.14 | 6%       |  |  |  |
| FTEs                  | 482    | 444    | -8%      |  |  |  |