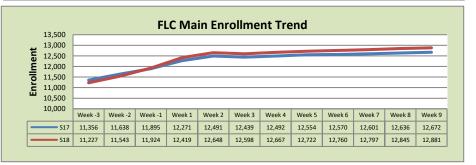

19,781

19,851

19,898

| FLC Main              |         |         |          |  |  |  |
|-----------------------|---------|---------|----------|--|--|--|
|                       | S17     | \$18    | % Change |  |  |  |
| Undup Hdcnt           | 4,778   | 4,802   | 1%       |  |  |  |
| <b>Total Sections</b> | 492     | 511     | 4%       |  |  |  |
| FTE                   | 103.637 | 109.485 | 6%       |  |  |  |
| Fill Rate             | 81%     | 77%     | -4%      |  |  |  |
| Productivity          | 503.96  | 481.09  | -5%      |  |  |  |
| FTEs                  | 1,691   | 1,706   | 1%       |  |  |  |