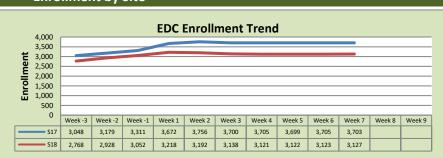

## **Enrollment by Site**

| El Dorado Center |        |        |          |  |  |
|------------------|--------|--------|----------|--|--|
|                  | S17    | S18    | % Change |  |  |
| Undup Hdcnt      | 1,162  | 1,015  | -13%     |  |  |
| Total Sections   | 190    | 146    | -23%     |  |  |
| FTE              | 36.851 | 33.451 | -9%      |  |  |
| Fill Rate₁       | 70%    | 72%    | 2%       |  |  |
| Productivity     | 432.17 | 424.02 | -2%      |  |  |
| FTEs             | 515    | 459    | -11%     |  |  |