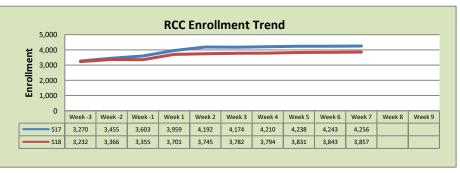

| Rancho Cordova Center |        |        |          |  |  |  |
|-----------------------|--------|--------|----------|--|--|--|
|                       | \$17   | S18    | % Change |  |  |  |
| Undup Hdcnt           | 2,719  | 2,496  | -8%      |  |  |  |
| <b>Total Sections</b> | 172    | 150    | -13%     |  |  |  |
| FTE                   | 32.206 | 28.349 | -12%     |  |  |  |
| Fill Rate             | 73%    | 79%    | 6%       |  |  |  |
| Productivity          | 453.69 | 480.49 | 6%       |  |  |  |
| FTEs                  | 473    | 441    | -7%      |  |  |  |