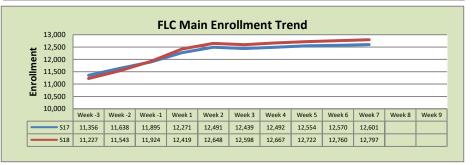

| FLC Main       |         |         |          |  |  |
|----------------|---------|---------|----------|--|--|
|                | S17     | \$18    | % Change |  |  |
| Undup Hdcnt    | 4,763   | 4,784   | 0%       |  |  |
| Total Sections | 492     | 511     | 4%       |  |  |
| FTE            | 103.637 | 109.485 | 6%       |  |  |
| Fill Rate      | 81%     | 77%     | -4%      |  |  |
| Productivity   | 500.49  | 478.92  | -4%      |  |  |
| FTEs           | 1,680   | 1,698   | 1%       |  |  |