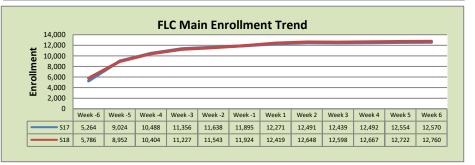

| FLC Main       |         |         |          |  |  |
|----------------|---------|---------|----------|--|--|
|                | S17     | \$18    | % Change |  |  |
| Undup Hdcnt    | 4,754   | 4,771   | 0%       |  |  |
| Total Sections | 492     | 510     | 4%       |  |  |
| FTE            | 103.637 | 109.535 | 6%       |  |  |
| Fill Rate      | 80%     | 77%     | -3%      |  |  |
| Productivity   | 499.00  | 477.52  | -4%      |  |  |
| FTEs           | 1,675   | 1,694   | 1%       |  |  |