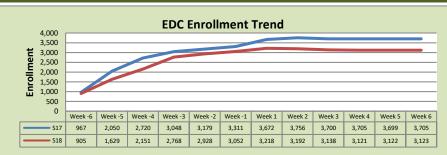

## **Enrollment by Site**

| El Dorado Center |        |        |          |  |  |  |
|------------------|--------|--------|----------|--|--|--|
|                  | S17    | \$18   | % Change |  |  |  |
| Undup Hdcnt      | 1,165  | 1,015  | -13%     |  |  |  |
| Total Sections   | 190    | 146    | -23%     |  |  |  |
| FTE              | 36.851 | 33.451 | -9%      |  |  |  |
| Fill Rate₁       | 70%    | 71%    | 1%       |  |  |  |
| Productivity     | 432.63 | 425.20 | -2%      |  |  |  |
| FTEs             | 516    | 461    | -11%     |  |  |  |