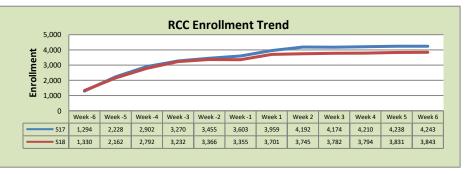

| Rancho Cordova Center |        |        |          |  |  |  |
|-----------------------|--------|--------|----------|--|--|--|
|                       | \$17   | S18    | % Change |  |  |  |
| Undup Hdcnt           | 2,709  | 2,492  | -8%      |  |  |  |
| <b>Total Sections</b> | 172    | 150    | -13%     |  |  |  |
| FTE                   | 32.100 | 28.349 | -12%     |  |  |  |
| Fill Rate             | 73%    | 78%    | 5%       |  |  |  |
| Productivity          | 453.98 | 478.62 | 5%       |  |  |  |
| FTEs                  | 472    | 439    | -7%      |  |  |  |