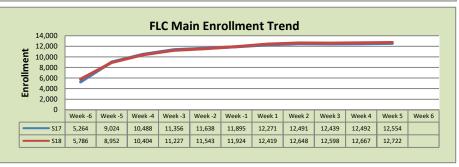

347 17,227 17,837 18,331 19,338 19,585 19,518 19,582 19,675

# El Dorado Center \$17 \$18 % Change Undup Hdcnt 1,162 1,016 -13%

**Total Sections** 190 146 -23% FTE 36.851 33.451 -9% Fill Rate₁ 70% 72% 2% Productivity 433.19 425.25 -2%

517

461

-11%

**FTEs** 

| FLC Main       |         |         |          |  |  |
|----------------|---------|---------|----------|--|--|
|                | S17     | S18     | % Change |  |  |
| Undup Hdcnt    | 4,749   | 4,760   | 0%       |  |  |
| Total Sections | 492     | 510     | 4%       |  |  |
| FTE            | 103.637 | 109.435 | 6%       |  |  |
| Fill Rate      | 80%     | 76%     | -4%      |  |  |
| Productivity   | 498.41  | 476.41  | -4%      |  |  |
| FTEs           | 1,673   | 1,688   | 1%       |  |  |



## **Enrollment by Site**







# **FLC Enrollment Totals**

|                             | \$17    | \$18    | % Change |
|-----------------------------|---------|---------|----------|
| Unduplicated Headcount      | 8,609   | 8,263   | -4%      |
| Total Sections              | 854     | 806     | -6%      |
| FTE                         | 172.588 | 171.235 | -1%      |
| Fill Rate                   | 76%     | 76%     | 0%       |
| Productivity (WSCH/FTE)     | 476.08  | 466.54  | -2%      |
| <b>FTEs</b> ([WSCH*17]/525) | 2,661   | 2,587   | -3%      |

### Notes:

1. Fill Rate does not include Tutoring (1000), Work Experience (498/198), or Independent Study (495) sections.

Enrollment started November 20. Semester starts January 13.