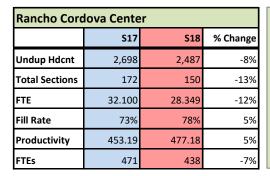

# El Dorado Center \$17 \$18 % Change Undup Hdcnt 1,162 1,016 -13%

**Total Sections** 190 146 -23% FTE 36.851 33.451 -9% Fill Rate₁ 70% 72% 2% Productivity 433.19 425.25 -2%

517

461

-11%

**FTEs** 

| FLC Main       |         |         |          |  |  |
|----------------|---------|---------|----------|--|--|
|                | S17     | S18     | % Change |  |  |
| Undup Hdcnt    | 4,749   | 4,760   | 0%       |  |  |
| Total Sections | 492     | 510     | 4%       |  |  |
| FTE            | 103.637 | 109.435 | 6%       |  |  |
| Fill Rate      | 80%     | 76%     | -4%      |  |  |
| Productivity   | 498.41  | 476.41  | -4%      |  |  |
| FTEs           | 1,673   | 1,688   | 1%       |  |  |