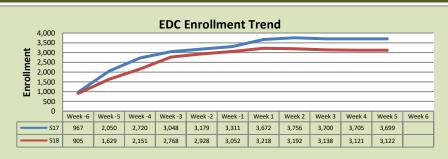

5,347 17,227 17,837 18,331 19,338 19,585 19,518 19,582 19,675

# El Dorado Center \$17 \$18 % Change Undup Hdcnt 1,162 1,016 -13%

**Total Sections** 190 146 -23% FTE 36.851 33.451 -9% Fill Rate₁ 70% 72% 2% Productivity 433.19 425.25 -2%

517

461

-11%

**FTEs** 

| FLC Main       |         |         |          |  |  |
|----------------|---------|---------|----------|--|--|
|                | S17     | S18     | % Change |  |  |
| Undup Hdcnt    | 4,749   | 4,760   | 0%       |  |  |
| Total Sections | 492     | 510     | 4%       |  |  |
| FTE            | 103.637 | 109.435 | 6%       |  |  |
| Fill Rate      | 80%     | 76%     | -4%      |  |  |
| Productivity   | 498.41  | 476.41  | -4%      |  |  |
| FTEs           | 1,673   | 1,688   | 1%       |  |  |



## **Enrollment by Site**







# **FLC Enrollment Totals**

|                             | \$17    | \$18    | % Change |
|-----------------------------|---------|---------|----------|
| Unduplicated Headcount      | 8,609   | 8,263   | -4%      |
| Total Sections              | 854     | 806     | -6%      |
| FTE                         | 172.588 | 171.235 | -1%      |
| Fill Rate                   | 76%     | 76%     | 0%       |
| Productivity (WSCH/FTE)     | 476.08  | 466.54  | -2%      |
| <b>FTEs</b> ([WSCH*17]/525) | 2,661   | 2,587   | -3%      |

### Notes:

1. Fill Rate does not include Tutoring (1000), Work Experience (498/198), or Independent Study (495) sections.

Enrollment started November 20. Semester starts January 13.