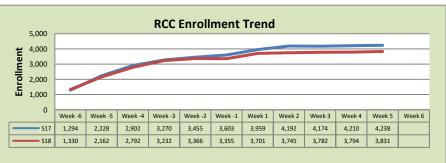

7 17,227 17,837 18,331 19,338 19,585 19,518 19,582 19,675

# El Dorado Center \$17 \$18 % Change Undup Hdcnt 1,162 1,016 -13%

**Total Sections** 190 146 -23% FTE 36.851 33.451 -9% Fill Rate₁ 70% 72% 2% Productivity 433.19 425.25 -2%

517

461

-11%

**FTEs** 

| FLC Main       |         |         |          |  |  |
|----------------|---------|---------|----------|--|--|
|                | S17     | S18     | % Change |  |  |
| Undup Hdcnt    | 4,749   | 4,760   | 0%       |  |  |
| Total Sections | 492     | 510     | 4%       |  |  |
| FTE            | 103.637 | 109.435 | 6%       |  |  |
| Fill Rate      | 80%     | 76%     | -4%      |  |  |
| Productivity   | 498.41  | 476.41  | -4%      |  |  |
| FTEs           | 1,673   | 1,688   | 1%       |  |  |



## **Enrollment by Site**







# **FLC Enrollment Totals**

|                             | \$17    | \$18    | % Change |
|-----------------------------|---------|---------|----------|
| Unduplicated Headcount      | 8,609   | 8,263   | -4%      |
| Total Sections              | 854     | 806     | -6%      |
| FTE                         | 172.588 | 171.235 | -1%      |
| Fill Rate                   | 76%     | 76%     | 0%       |
| Productivity (WSCH/FTE)     | 476.08  | 466.54  | -2%      |
| <b>FTEs</b> ([WSCH*17]/525) | 2,661   | 2,587   | -3%      |

### Notes:

1. Fill Rate does not include Tutoring (1000), Work Experience (498/198), or Independent Study (495) sections.

Enrollment started November 20. Semester starts January 13.