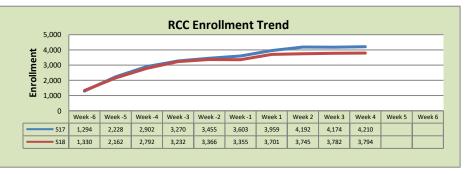

| Rancho Cordova Center |        |        |          |  |  |  |
|-----------------------|--------|--------|----------|--|--|--|
|                       | \$17   | \$18   | % Change |  |  |  |
| Undup Hdcnt           | 2,680  | 2,461  | -8%      |  |  |  |
| <b>Total Sections</b> | 172    | 149    | -13%     |  |  |  |
| FTE                   | 32.167 | 27.999 | -13%     |  |  |  |
| Fill Rate             | 73%    | 79%    | 6%       |  |  |  |
| Productivity          | 450.05 | 478.51 | 6%       |  |  |  |
| FTEs                  | 469    | 434    | -7%      |  |  |  |