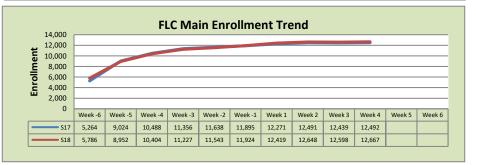

| FLC Main       |         |         |          |  |  |  |  |
|----------------|---------|---------|----------|--|--|--|--|
|                | S17     | S18     | % Change |  |  |  |  |
| Undup Hdcnt    | 4,743   | 4,747   | 0%       |  |  |  |  |
| Total Sections | 492     | 509     | 3%       |  |  |  |  |
| FTE            | 103.704 | 109.385 | 5%       |  |  |  |  |
| Fill Rate      | 80%     | 76%     | -4%      |  |  |  |  |
| Productivity   | 497.58  | 475.06  | -5%      |  |  |  |  |
| FTFs           | 1 671   | 1 683   | 1%       |  |  |  |  |