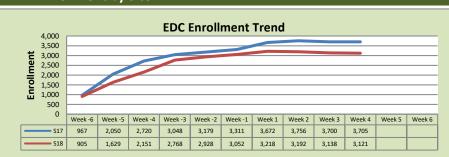

## **Enrollment by Site**

| El Dorado Center      |        |        |          |  |  |
|-----------------------|--------|--------|----------|--|--|
|                       | S17    | \$18   | % Change |  |  |
| Undup Hdcnt           | 1,165  | 1,016  | -13%     |  |  |
| <b>Total Sections</b> | 191    | 146    | -24%     |  |  |
| FTE                   | 37.134 | 33.451 | -10%     |  |  |
| Fill Rate₁            | 69%    | 71%    | 2%       |  |  |
| Productivity          | 430.33 | 424.45 | -1%      |  |  |
| FTEs                  | 517    | 460    | -11%     |  |  |