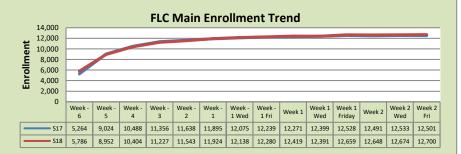

| FLC Main       |         |         |          |  |  |  |
|----------------|---------|---------|----------|--|--|--|
|                | S17     | S18     | % Change |  |  |  |
| Undup Hdcnt    | 4,732   | 4,758   | 1%       |  |  |  |
| Total Sections | 491     | 511     | 4%       |  |  |  |
| FTE            | 104.604 | 110.138 | 5%       |  |  |  |
| Fill Rate      | 80%     | 76%     | -4%      |  |  |  |
| Productivity   | 494.12  | 475.61  | -4%      |  |  |  |
| FTEs           | 1,674   | 1,696   | 1%       |  |  |  |