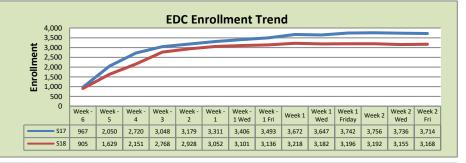

## Spring 2018 Weekly Enrollment Report January 26, 2018: Week 2 (Friday Update)

| -                |        |        |          |  |  |
|------------------|--------|--------|----------|--|--|
| El Dorado Center |        |        |          |  |  |
|                  | S17    | S18    | % Change |  |  |
| Undup Hdcnt      | 1,168  | 1,049  | -10%     |  |  |
| Total Sections   | 191    | 146    | -24%     |  |  |
| FTE              | 37.134 | 33.451 | -10%     |  |  |
| Fill Rate₁       | 69%    | 72%    | 3%       |  |  |
| Productivity     | 432.34 | 411.14 | -5%      |  |  |
| FTEs             | 520    | 445    | -14%     |  |  |