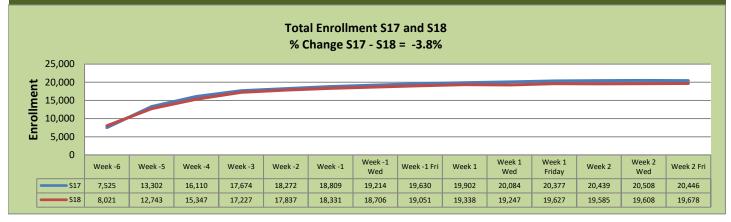

## Spring 2018 Weekly Enrollment Report January 26, 2018: Week 2 (Friday Update)

| -                |        |        |          |  |  |
|------------------|--------|--------|----------|--|--|
| El Dorado Center |        |        |          |  |  |
|                  | S17    | S18    | % Change |  |  |
| Undup Hdcnt      | 1,168  | 1,049  | -10%     |  |  |
| Total Sections   | 191    | 146    | -24%     |  |  |
| FTE              | 37.134 | 33.451 | -10%     |  |  |
| Fill Rate₁       | 69%    | 72%    | 3%       |  |  |
| Productivity     | 432.34 | 411.14 | -5%      |  |  |
| FTEs             | 520    | 445    | -14%     |  |  |

| FLC Main       |         |         |          |  |  |  |
|----------------|---------|---------|----------|--|--|--|
|                | S17     | S18     | % Change |  |  |  |
| Undup Hdcnt    | 4,732   | 4,758   | 1%       |  |  |  |
| Total Sections | 491     | 511     | 4%       |  |  |  |
| FTE            | 104.604 | 110.138 | 5%       |  |  |  |
| Fill Rate      | 80%     | 76%     | -4%      |  |  |  |
| Productivity   | 494.12  | 475.61  | -4%      |  |  |  |
| FTEs           | 1,674   | 1,696   | 1%       |  |  |  |

| Rancho Cordova Center |        |        |          |  |  |  |
|-----------------------|--------|--------|----------|--|--|--|
|                       | \$17   | S18    | % Change |  |  |  |
| Undup Hdcnt           | 2,691  | 2,481  | -8%      |  |  |  |
| Total Sections        | 172    | 149    | -13%     |  |  |  |
| FTE                   | 32.167 | 28.066 | -13%     |  |  |  |
| Fill Rate             | 73%    | 79%    | 6%       |  |  |  |
| Productivity          | 453.43 | 480.17 | 6%       |  |  |  |
| FTEs                  | 472    | 436    | -8%      |  |  |  |

## **Enrollment by Site**

| FLC Enrollment Total    |         |         |          |           |  |
|-------------------------|---------|---------|----------|-----------|--|
|                         | \$17    | S18     | % Change | Note      |  |
| Unduplicated Headcount  | 8,591   | 8,288   | -4%      | 1. Fill F |  |
| Total Sections          | 854     | 806     | -6%      | (498/19   |  |
| FTE                     | 173.905 | 171.655 | -1%      |           |  |
| Fill Rate               | 76%     | 76%     | 0%       |           |  |
| Productivity (WSCH/FTE) | 473.40  | 463.79  | -2%      | Enrolln   |  |
| FTEs ([WSCH*17]/525)    | 2,666   | 2,578   | -3%      | 2.110111  |  |