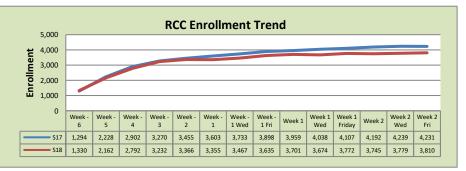

| Rancho Cordova Center |        |        |          |  |  |  |
|-----------------------|--------|--------|----------|--|--|--|
|                       | \$17   | S18    | % Change |  |  |  |
| Undup Hdcnt           | 2,691  | 2,481  | -8%      |  |  |  |
| Total Sections        | 172    | 149    | -13%     |  |  |  |
| FTE                   | 32.167 | 28.066 | -13%     |  |  |  |
| Fill Rate             | 73%    | 79%    | 6%       |  |  |  |
| Productivity          | 453.43 | 480.17 | 6%       |  |  |  |
| FTEs                  | 472    | 436    | -8%      |  |  |  |