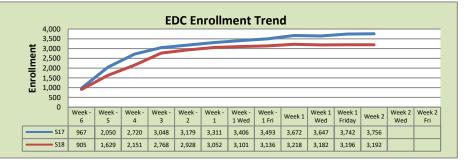

|  |  |  |
| Fill Rate      | 80%     | 75%     | -5%      |  |  |  |
| Productivity   | 495.07  | 472.85  | -4%      |  |  |  |
| FTEs           | 1,671   | 1,687   | 1%       |  |  |  |

| Rancho Cordova Center |        |        |          |  |  |  |
|-----------------------|--------|--------|----------|--|--|--|
|                       | \$17   | S18    | % Change |  |  |  |
| Undup Hdcnt           | 2,688  | 2,448  | -9%      |  |  |  |
| Total Sections        | 171    | 149    | -13%     |  |  |  |
| FTE                   | 32.100 | 28.066 | -13%     |  |  |  |
| Fill Rate             | 73%    | 78%    | 5%       |  |  |  |
| Productivity          | 454.13 | 472.27 | 4%       |  |  |  |
| FTEs                  | 472    | 429    | -9%      |  |  |  |

## **Enrollment by Site**







| FLC Enrollment Total    |         |         |          |           |
|-------------------------|---------|---------|----------|-----------|
|                         | \$17    | S18     | % Change | Note      |
| Unduplicated Headcount  | 8,595   | 8,273   | -4%      | 1. Fill F |
| Total Sections          | 852     | 808     | -5%      | (498/19   |
| FTE                     | 173.455 | 171.946 | -1%      |           |
| Fill Rate               | 77%     | 75%     | -2%      |           |
| Productivity (WSCH/FTE) | 474.83  | 460.03  | -3%      | Enrolln   |
| FTEs ([WSCH*17]/525)    | 2,667   | 2,561   | -4%      |           |

## **Notes:**

Fill Rate does not include Tutoring (1000), Work Experience 498/198), or Independent Study (495) sections.

nrollment started November 20.