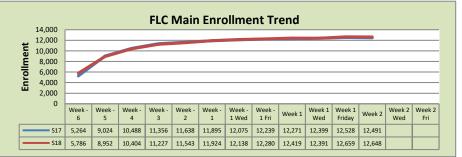

|  |  |  |
| Fill Rate      | 80%     | 75%     | -5%      |  |  |  |
| Productivity   | 495.07  | 472.85  | -4%      |  |  |  |
| FTEs           | 1,671   | 1,687   | 1%       |  |  |  |

| Rancho Cordova Center |        |        |          |  |  |  |
|-----------------------|--------|--------|----------|--|--|--|
|                       | \$17   | S18    | % Change |  |  |  |
| Undup Hdcnt           | 2,688  | 2,448  | -9%      |  |  |  |
| Total Sections        | 171    | 149    | -13%     |  |  |  |
| FTE                   | 32.100 | 28.066 | -13%     |  |  |  |
| Fill Rate             | 73%    | 78%    | 5%       |  |  |  |
| Productivity          | 454.13 | 472.27 | 4%       |  |  |  |
| FTEs                  | 472    | 429    | -9%      |  |  |  |

## **Enrollment by Site**







| FLC Enrollment Total    |         |         |          |           |
|-------------------------|---------|---------|----------|-----------|
|                         | \$17    | S18     | % Change | Note      |
| Unduplicated Headcount  | 8,595   | 8,273   | -4%      | 1. Fill F |
| Total Sections          | 852     | 808     | -5%      | (498/19   |
| FTE                     | 173.455 | 171.946 | -1%      |           |
| Fill Rate               | 77%     | 75%     | -2%      |           |
| Productivity (WSCH/FTE) | 474.83  | 460.03  | -3%      | Enrolln   |
| FTEs ([WSCH*17]/525)    | 2,667   | 2,561   | -4%      |           |

## **Notes:**

Fill Rate does not include Tutoring (1000), Work Experience 498/198), or Independent Study (495) sections.

nrollment started November 20. Se