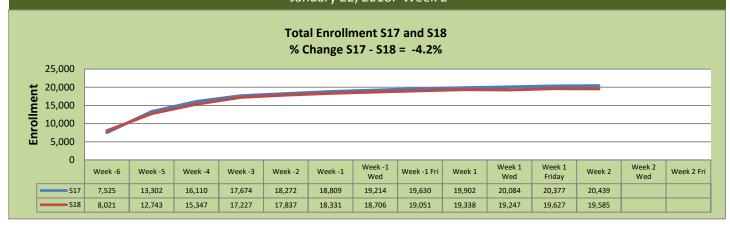

## Spring 2018 Weekly Enrollment Report January 22, 2018: Week 2



| El Dorado Center |        |        |          |  |  |  |
|------------------|--------|--------|----------|--|--|--|
|                  | S17    | S18    | % Change |  |  |  |
| Undup Hdcnt      | 1,171  | 1,056  | -10%     |  |  |  |
| Total Sections   | 191    | 147    | -23%     |  |  |  |
| FTE              | 37.134 | 33.718 | -9%      |  |  |  |
| Fill Rate₁       | 70%    | 71%    | 1%       |  |  |  |
| Productivity     | 435.93 | 407.98 | -6%      |  |  |  |
| FTEs             | 524    | 445    | -15%     |  |  |  |

| FLC Main       |         |         |          |  |  |  |
|----------------|---------|---------|----------|--|--|--|
|                | S17     | S18     | % Change |  |  |  |
| Undup Hdcnt    | 4,736   | 4,769   | 1%       |  |  |  |
| Total Sections | 490     | 5