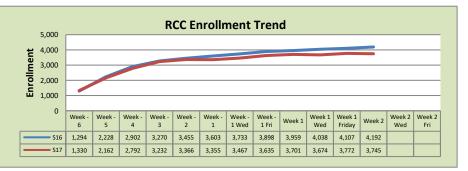

|  |  |  |
| Fill Rate      | 80%     | 75%     | -5%      |  |  |  |
| Productivity   | 495.07  | 472.85  | -4%      |  |  |  |
| FTEs           | 1,671   | 1,687   | 1%       |  |  |  |

| Rancho Cordova Center |        |        |          |  |  |  |
|-----------------------|--------|--------|----------|--|--|--|
|                       | \$17   | S18    | % Change |  |  |  |
| Undup Hdcnt           | 2,688  | 2,448  | -9%      |  |  |  |
| Total Sections        | 171    | 149    | -13%     |  |  |  |
| FTE                   | 32.100 | 28.066 | -13%     |  |  |  |
| Fill Rate             | 73%    | 78%    | 5%       |  |  |  |
| Productivity          | 454.13 | 472.27 | 4%       |  |  |  |
| FTEs                  | 472    | 429    | -9%      |  |  |  |

## **Enrollment by Site**







| FLC Enrollment Total    |         |         |          |           |
|-------------------------|---------|---------|----------|-----------|
|                         | \$17    | S18     | % Change | Note      |
| Unduplicated Headcount  | 8,595   | 8,273   | -4%      | 1. Fill F |
| Total Sections          | 852     | 808     | -5%      | (498/19   |
| FTE                     | 173.455 | 171.946 | -1%      |           |
| Fill Rate               | 77%     | 75%     | -2%      |           |
| Productivity (WSCH/FTE) | 474.83  | 460.03  | -3%      | Enrolln   |
| FTEs ([WSCH*17]/525)    | 2,667   | 2,561   | -4%      |           |

## **Notes:**

Fill Rate does not include Tutoring (1000), Work Experience 498/198), or Independent Study (495) sections.

nrollment started November 20. Seme