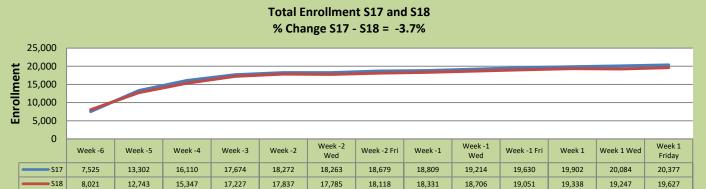

## Spring 2018 Weekly Enrollment Report January 19, 2018: Week 1 (Friday Update)