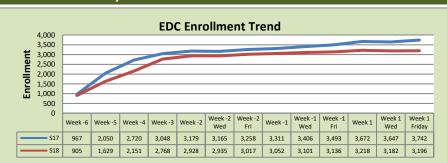

## **Enrollment by Site**

| El Dorado Center |        |        |          |  |  |
|------------------|--------|--------|----------|--|--|
|                  | S17    | \$18   | % Change |  |  |
| Undup Hdcnt      | 1,145  | 1,048  | -8%      |  |  |
| Total Sections   | 191    | 147    | -23%     |  |  |
| FTE              | 37.134 | 33.718 | -9%      |  |  |
| Fill Rate₁       | 70%    | 72%    | 2%       |  |  |
| Productivity     | 435.87 | 408.75 | -6%      |  |  |
| FTEs             | 524    | 446    | -15%     |  |  |