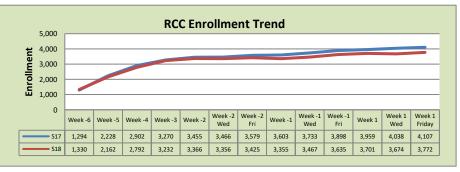

| Rancho Cordova Center |        |        |          |  |  |  |
|-----------------------|--------|--------|----------|--|--|--|
|                       | \$17   | S18    | % Change |  |  |  |
| Undup Hdcnt           | 2,613  | 2,479  | -5%      |  |  |  |
| <b>Total Sections</b> | 171    | 150    | -12%     |  |  |  |
| FTE                   | 32.100 | 28.266 | -12%     |  |  |  |
| Fill Rate             | 71%    | 78%    | 7%       |  |  |  |
| Productivity          | 445.88 | 472.34 | 6%       |  |  |  |
| FTEs                  | 463    | 432    | -7%      |  |  |  |