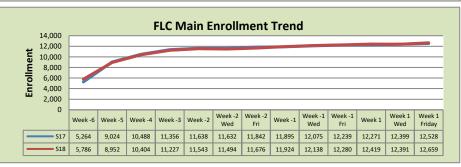

| FLC Main       |         |         |          |  |  |
|----------------|---------|---------|----------|--|--|
|                | \$17    | \$18    | % Change |  |  |
| Undup Hdcnt    | 4,759   | 4,760   | 0%       |  |  |
| Total Sections | 490     | 511     | 4%       |  |  |
| FTE            | 104.071 | 110.163 | 6%       |  |  |
| Fill Rate      | 80%     | 75%     | -5%      |  |  |
| Productivity   | 496.95  | 472.35  | -5%      |  |  |
| FTEs           | 1,675   | 1,685   | 1%       |  |  |