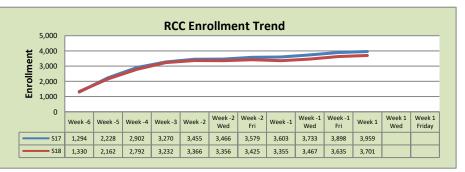

| Rancho Cordova Center |        |        |          |  |  |  |
|-----------------------|--------|--------|----------|--|--|--|
|                       | \$17   | S18    | % Change |  |  |  |
| Undup Hdcnt           | 2,545  | 2,470  | -3%      |  |  |  |
| Total Sections        | 170    | 150    | -12%     |  |  |  |
| FTE                   | 31.900 | 28.132 | -12%     |  |  |  |
| Fill Rate             | 71%    | 77%    | 6%       |  |  |  |
| Productivity          | 436.04 | 465.38 | 7%       |  |  |  |
| FTEs                  | 450    | 424    | -6%      |  |  |  |