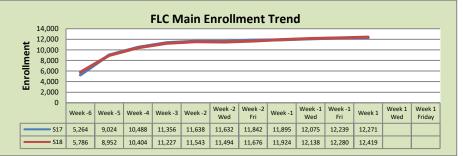

| FLC Main       |         |         |          |  |  |  |
|----------------|---------|---------|----------|--|--|--|
|                | S17     | S18     | % Change |  |  |  |
| Undup Hdcnt    | 4,680   | 4,698   | 0%       |  |  |  |
| Total Sections | 492     | 512     | 4%       |  |  |  |
| FTE            | 104.546 | 110.213 | 5%       |  |  |  |
| Fill Rate      | 78%     | 73%     | -5%      |  |  |  |
| Productivity   | 487.01  | 461.68  | -5%      |  |  |  |
| FTEs           | 1,649   | 1,648   | 0%       |  |  |  |