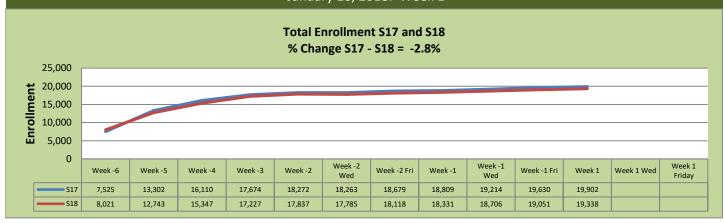

## **Enrollment by Site**

| FLC Enrollment Totals   |         |         |          |           |  |  |
|-------------------------|---------|---------|----------|-----------|--|--|
|                         | \$17    | S18     | % Change | Note      |  |  |
| Unduplicated Headcount  | 8,315   | 8,251   | -1%      | 1. Fill F |  |  |
| Total Sections          | 856     | 811     | -5%      | (498/1    |  |  |
| FTE                     | 174.322 | 172.546 | -1%      |           |  |  |
| Fill Rate               | 74%     | 74%     | 0%       |           |  |  |
| Productivity (WSCH/FTE) | 463.98  | 451.60  | -3%      | Enrolln   |  |  |
| FTEs ([WSCH*17]/525)    | 2,619   | 2,523   | -4%      |           |  |  |