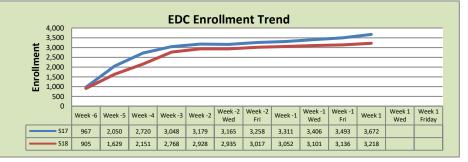

## Spring 2018 Weekly Enrollment Report January 16, 2018: Week 1

| El Dorado Center |        |        |          |  |  |  |
|------------------|--------|--------|----------|--|--|--|
|                  | S17    | S18    | % Change |  |  |  |
| Undup Hdcnt      | 1,090  | 1,083  | -1%      |  |  |  |
| Total Sections   | 194    | 149    | -23%     |  |  |  |
| FTE              | 37.876 | 34.201 | -10%     |  |  |  |
| Fill Rate₁       | 68%    | 72%    | 4%       |  |  |  |
| Productivity     | 423.95 | 407.76 | -4%      |  |  |  |
| FTEs             | 520    | 452    | -13%     |  |  |  |