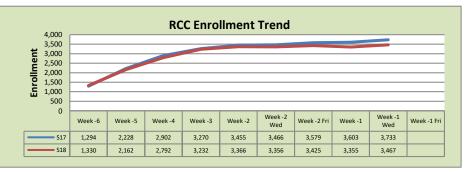

| Rancho Cordova Center |        |        |          |  |  |  |
|-----------------------|--------|--------|----------|--|--|--|
|                       | \$17   | S18    | % Change |  |  |  |
| Undup Hdcnt           | 2,385  | 2,293  | -4%      |  |  |  |
| Total Sections        | 169    | 151    | -11%     |  |  |  |
| FTE                   | 31.409 | 28.291 | -10%     |  |  |  |
| Fill Rate             | 67%    | 72%    | 5%       |  |  |  |
| Productivity          | 420.04 | 436.85 | 4%       |  |  |  |
| FTEs                  | 427    | 400    | -6%      |  |  |  |