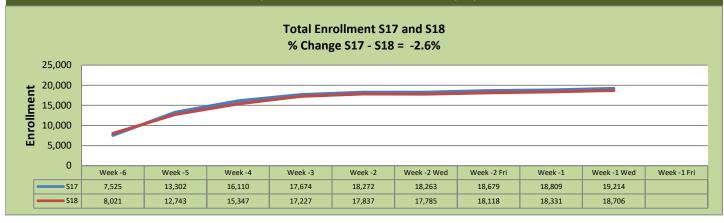

## **Enrollment by Site**

| FLC Enrollment Totals   |         |         |          |           |  |  |
|-------------------------|---------|---------|----------|-----------|--|--|
|                         | \$17    | S18     | % Change | Note      |  |  |
| Unduplicated Headcount  | 8,003   | 7,948   | -1%      | 1. Fill F |  |  |
| Total Sections          | 857     | 825     | -4%      | (498/1    |  |  |
| FTE                     | 174.280 | 174.613 | 0%       |           |  |  |
| Fill Rate               | 72%     | 71%     | -1%      |           |  |  |
| Productivity (WSCH/FTE) | 451.34  | 434.98  | -4%      | Enrolln   |  |  |
| FTEs ([WSCH*17]/525)    | 2,547   | 2,459   | -3%      |           |  |  |