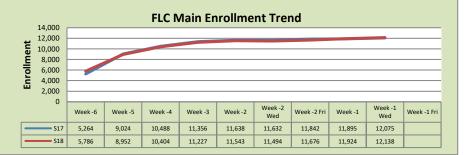

| FLC Main       |         |         |          |  |  |  |
|----------------|---------|---------|----------|--|--|--|
|                | S17     | S18     | % Change |  |  |  |
| Undup Hdcnt    | 4,647   | 4,616   | -1%      |  |  |  |
| Total Sections | 493     | 522     | 6%       |  |  |  |
| FTE            | 104.796 | 112.021 | 7%       |  |  |  |
| Fill Rate      | 77%     | 71%     | -6%      |  |  |  |
| Productivity   | 479.71  | 446.34  | -7%      |  |  |  |
| FTEs           | 1,628   | 1,619   | -1%      |  |  |  |