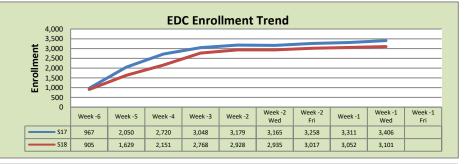

## Spring 2018 Weekly Enrollment Report January 10, 2018: Week -1 (Wednesday Update)

| El Dorado Center |        |        |          |  |  |  |
|------------------|--------|--------|----------|--|--|--|
|                  | S17    | S18    | % Change |  |  |  |
| Undup Hdcnt      | 971    | 1,039  | 7%       |  |  |  |
| Total Sections   | 195    | 152    | -22%     |  |  |  |
| FTE              | 38.076 | 34.301 | -10%     |  |  |  |
| Fill Rate₁       | 63%    | 69%    | 6%       |  |  |  |
| Productivity     | 399.10 | 396.35 | -1%      |  |  |  |
| FTEs             | 492    | 440    | -11%     |  |  |  |