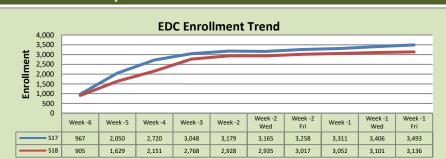

## **Enrollment by Site**

| El Dorado Center |        |        |          |  |  |  |
|------------------|--------|--------|----------|--|--|--|
|                  | S17    | S18    | % Change |  |  |  |
| Undup Hdcnt      | 1,008  | 1,052  | 4%       |  |  |  |
| Total Sections   | 194    | 149    | -23%     |  |  |  |
| FTE              | 37.876 | 34.201 | -10%     |  |  |  |
| Fill Rate₁       | 65%    | 71%    | 6%       |  |  |  |
| Productivity     | 409.91 | 401.41 | -2%      |  |  |  |
| FTEs             | 503    | 445    | -12%     |  |  |  |