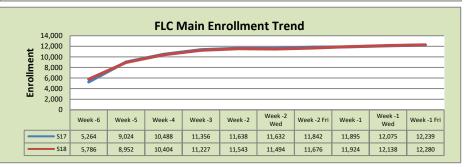

| FLC Main       |         |         |          |  |  |  |  |
|----------------|---------|---------|----------|--|--|--|--|
|                | \$17    | S18     | % Change |  |  |  |  |
| Undup Hdcnt    | 4,698   | 4,626   | -2%      |  |  |  |  |
| Total Sections | 490     | 513     | 5%       |  |  |  |  |
| FTE            | 104.179 | 110.363 | 6%       |  |  |  |  |
| Fill Rate      | 78%     | 73%     | -5%      |  |  |  |  |
| Productivity   | 487.46  | 458.08  | -6%      |  |  |  |  |
| FTEs           | 1.644   | 1.637   | 0%       |  |  |  |  |