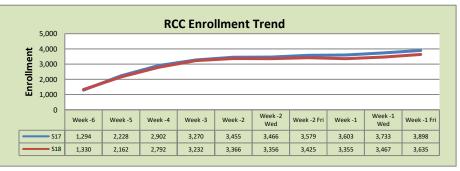

| Rancho Cordova Center |        |        |          |  |  |  |
|-----------------------|--------|--------|----------|--|--|--|
|                       | \$17   | S18    | % Change |  |  |  |
| Undup Hdcnt           | 2,506  | 2,422  | -3%      |  |  |  |
| <b>Total Sections</b> | 170    | 150    | -12%     |  |  |  |
| FTE                   | 31.900 | 28.132 | -12%     |  |  |  |
| Fill Rate             | 69%    | 76%    | 7%       |  |  |  |
| Productivity          | 430.71 | 457.98 | 6%       |  |  |  |
| FTEs                  | 445    | 417    | -6%      |  |  |  |