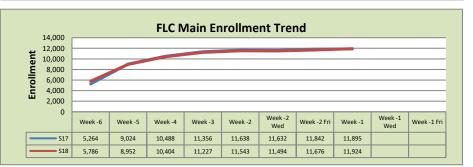

| FLC Main       |         |         |          |  |  |
|----------------|---------|---------|----------|--|--|
|                | S17     | \$18    | % Change |  |  |
| Undup Hdcnt    | 4,534   | 4,516   | 0%       |  |  |
| Total Sections | 503     | 527     | 5%       |  |  |
| FTE            | 106.596 | 112.605 | 6%       |  |  |
| Fill Rate      | 74%     | 69%     | -5%      |  |  |
| Productivity   | 466.06  | 437.14  | -6%      |  |  |
| FTEs           | 1,609   | 1,594   | -1%      |  |  |