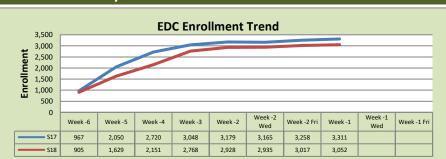

## **Enrollment by Site**

| El Dorado Center      |        |        |          |  |  |  |
|-----------------------|--------|--------|----------|--|--|--|
|                       | S17    | S18    | % Change |  |  |  |
| Undup Hdcnt           | 921    | 1,015  | 10%      |  |  |  |
| <b>Total Sections</b> | 195    | 157    | -19%     |  |  |  |
| FTE                   | 37.876 | 35.346 | -7%      |  |  |  |
| Fill Rate₁            | 61%    | 66%    | -5%      |  |  |  |
| Productivity          | 392.61 | 380.24 | -3%      |  |  |  |
| FTEs                  | 482    | 435    | -10%     |  |  |  |