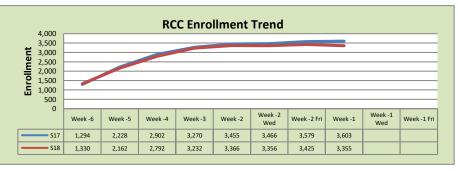

| Rancho Cordova Center |        |        |          |  |  |  |
|-----------------------|--------|--------|----------|--|--|--|
|                       | \$17   | S18    | % Change |  |  |  |
| Undup Hdcnt           | 2,282  | 2,217  | -3%      |  |  |  |
| <b>Total Sections</b> | 168    | 154    | -8%      |  |  |  |
| FTE                   | 31.209 | 28.691 | -8%      |  |  |  |
| Fill Rate             | 64%    | 69%    | 5%       |  |  |  |
| Productivity          | 409.26 | 417.55 | 2%       |  |  |  |
| FTEs                  | 413    | 388    | -6%      |  |  |  |