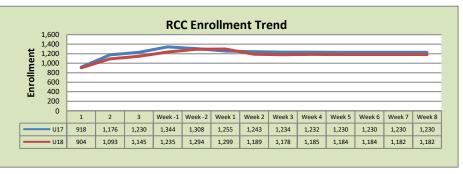

| Rancho Cordova Center |        |        |          |  |  |  |
|-----------------------|--------|--------|----------|--|--|--|
|                       | U17    | U18    | % Change |  |  |  |
| Undup Hdcnt           | 1,104  | 1,073  | -3%      |  |  |  |
| <b>Total Sections</b> | 42     | 38     | -10%     |  |  |  |
| FTE <sub>2</sub>      | 9.133  | 8.267  | -9%      |  |  |  |
| Fill Rate             | 82%    | 84%    | 2%       |  |  |  |
| Productivity          | 447.69 | 469.82 | 5%       |  |  |  |
| FTEs                  | 132    | 126    | -5%      |  |  |  |