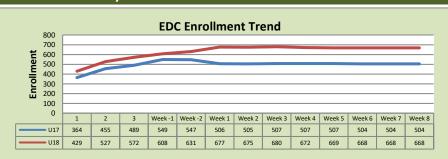

## **Enrollment by Site**

| El Dorado Center |        |        |          |  |  |  |
|------------------|--------|--------|----------|--|--|--|
|                  | U17    | U18    | % Change |  |  |  |
| Undup Hdcnt      | 371    | 462    | 25%      |  |  |  |
| Total Sections   | 19     | 25     | 32%      |  |  |  |
| FTE              | 4.683  | 5.809  | 24%      |  |  |  |
| Fill Rate₁       | 80%    | 76%    | -4%      |  |  |  |
| Productivity     | 426.79 | 416.96 | -2%      |  |  |  |
| FTEs             | 65     | 78     | 20%      |  |  |  |