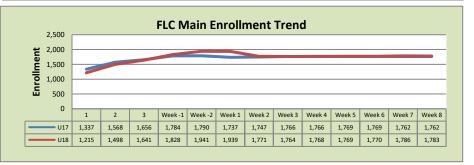

| FLC Main       |        |        |          |  |  |  |
|----------------|--------|--------|----------|--|--|--|
|                | U17    | U18    | % Change |  |  |  |
| Undup Hdcnt    | 1,359  | 1,434  | 6%       |  |  |  |
| Total Sections | 97     | 100    | 3%       |  |  |  |
| FTE            | 13.240 | 14.066 | 6%       |  |  |  |
| Fill Rate      | 83%    | 79%    | -4%      |  |  |  |
| Productivity   | 472.87 | 473.73 | 0%       |  |  |  |
| FTEs           | 203    | 216    | 6%       |  |  |  |