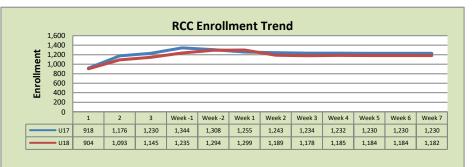

| Rancho Cordova Center |        |        |          |  |  |  |
|-----------------------|--------|--------|----------|--|--|--|
|                       | U17    | U18    | % Change |  |  |  |
| Undup Hdcnt           | 1,104  | 1,073  | -3%      |  |  |  |
| Total Sections        | 42     | 38     | -10%     |  |  |  |
| FTE₂                  | 9.133  | 8.267  | -9%      |  |  |  |
| Fill Rate             | 82%    | 84%    | 2%       |  |  |  |
| Productivity          | 447.69 | 469.82 | 5%       |  |  |  |
| FTEs                  | 132    | 126    | -5%      |  |  |  |