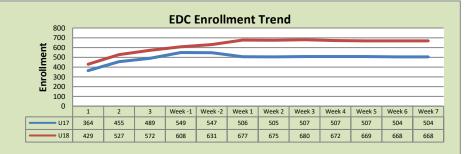

## **Summer 18 Weekly Enrollment Report** July 23, 2018: Week 7

| El Dorado Center |        |        |          |  |  |  |
|------------------|--------|--------|----------|--|--|--|
|                  | U17    | U18    | % Change |  |  |  |
| Undup Hdcnt      | 371    | 462    | 25%      |  |  |  |
| Total Sections   | 19     | 25     | 32%      |  |  |  |
| FTE              | 4.683  | 5.809  | 24%      |  |  |  |
| Fill Rate₁       | 80%    | 76%    | -4%      |  |  |  |
| Productivity     | 426.79 | 416.96 | -2%      |  |  |  |
| FTEs             | 65     | 78     | 20%      |  |  |  |