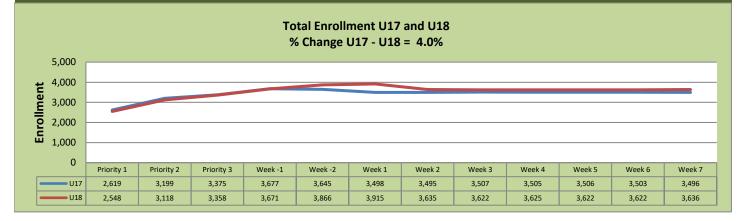

## **Enrollment by Site**

| FLC Enrollment Tota         |        |        |          |                     |
|-----------------------------|--------|--------|----------|---------------------|
|                             | U17    | U18    | % Change | Note                |
| Unduplicated Headcount      | 2,834  | 2,972  | 5%       | <sup>1</sup> Fill R |
| Total Sections <sup>1</sup> | 158    | 163    | 3%       | Indepe              |
| FTE <sup>1</sup>            | 27.057 | 28.142 | 4%       |                     |
| Fill Rate                   | 82%    | 80%    | -2%      |                     |
| Productivity (WSCH/FTE)     | 456.39 | 458.94 | 1%       | Enroll              |
| FTEs ([WSCH*17]/525)        | 400    | 418    | 5%       | LIIIOIII            |