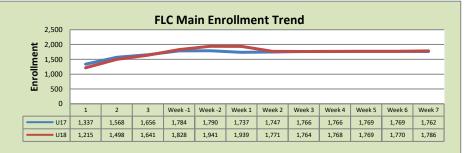

| FLC Main       |        |        |          |  |  |
|----------------|--------|--------|----------|--|--|
|                | U17    | U18    | % Change |  |  |
| Undup Hdcnt    | 1,359  | 1,437  | 6%       |  |  |
| Total Sections | 97     | 100    | 3%       |  |  |
| FTE            | 13.240 | 14.066 | 6%       |  |  |
| Fill Rate      | 83%    | 80%    | -3%      |  |  |
| Productivity   | 472.87 | 469.87 | -1%      |  |  |
| FTEs           | 203    | 214    | 5%       |  |  |