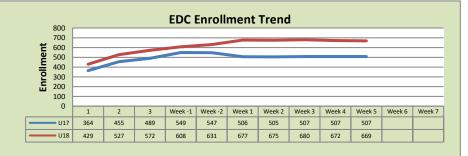

## **Summer 18 Weekly Enrollment Report** July 9, 2018: Week 5

| -                |        |        |          |  |  |  |
|------------------|--------|--------|----------|--|--|--|
| El Dorado Center |        |        |          |  |  |  |
|                  | U17    | U18    | % Change |  |  |  |
| Undup Hdcnt      | 373    | 461    | 24%      |  |  |  |
| Total Sections   | 19     | 25     | 32%      |  |  |  |
| FTE              | 4.683  | 5.809  | 24%      |  |  |  |
| Fill Rate₁       | 81%    | 76%    | -5%      |  |  |  |
| Productivity     | 430.01 | 417.48 | -3%      |  |  |  |
| FTEs             | 65     | 79     | 22%      |  |  |  |