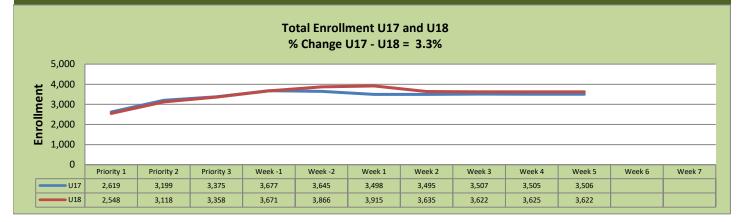

## **Enrollment by Site**

| FLC Enrollment Total        |        |        |          |                      |  |
|-----------------------------|--------|--------|----------|----------------------|--|
|                             | U17    | U18    | % Change | Note                 |  |
| Unduplicated Headcount      | 2,843  | 2,955  | 4%       | <sup>1</sup> Fill Ra |  |
| Total Sections <sup>1</sup> | 158    | 163    | 3%       | Indepe               |  |
| FTE <sup>1</sup>            | 27.057 | 28.142 | 4%       |                      |  |
| Fill Rate                   | 82%    | 80%    | -2%      |                      |  |
| Productivity (WSCH/FTE)     | 457.78 | 460.06 | 0%       | Enrolln              |  |
| FTEs ([WSCH*17]/525)        | 401    | 419    | 4%       | Linoin               |  |