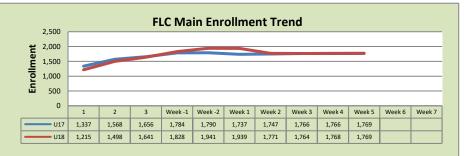

## **FLC Main** % Change U17 U18 Undup Hdcnt 1,366 1,420 4% Total Sections 97 100 3% FTE 13.240 6% 14.066 Fill Rate 83% 79% -4% Productivity 474.56 471.09 -1% FTEs 204 215 5%

| Rancho Cordova Center |        |        |          |  |  |  |
|-----------------------|--------|--------|----------|--|--|--|
|                       | U17    | U18    | % Change |  |  |  |
| Undup Hdcnt           | 1,104  | 1,074  | -3%      |  |  |  |
| Total Sections        | 42     | 38     | -10%     |  |  |  |
| FTE₂                  | 9.133  | 8.267  | -9%      |  |  |  |
| Fill Rate             | 82%    | 85%    | 3%       |  |  |  |
| Productivity          | 447.69 | 471.23 | 5%       |  |  |  |
| FTEs                  | 132    | 126    | -5%      |  |  |  |