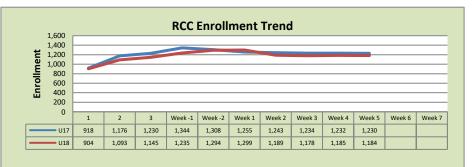

## **FLC Main** % Change U17 U18 Undup Hdcnt 1,366 1,420 4% Total Sections 97 100 3% FTE 13.240 6% 14.066 Fill Rate 83% 79% -4% Productivity 474.56 471.09 -1% FTEs 204 215 5%

| Rancho Cordova Center |        |        |          |  |  |  |
|-----------------------|--------|--------|----------|--|--|--|
|                       | U17    | U18    | % Change |  |  |  |
| Undup Hdcnt           | 1,104  | 1,074  | -3%      |  |  |  |
| Total Sections        | 42     | 38     | -10%     |  |  |  |
| FTE₂                  | 9.133  | 8.267  | -9%      |  |  |  |
| Fill Rate             | 82%    | 85%    | 3%       |  |  |  |
| Productivity          | 447.69 | 471.23 | 5%       |  |  |  |
| FTEs                  | 132    | 126    | -5%      |  |  |  |