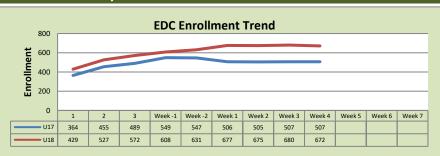

## **Enrollment by Site**

3,915

3,635

| El Dorado Center      |        |        |          |  |  |  |
|-----------------------|--------|--------|----------|--|--|--|
|                       | U17    | U18    | % Change |  |  |  |
| Undup Hdcnt           | 374    | 463    | 24%      |  |  |  |
| <b>Total Sections</b> | 19     | 25     | 32%      |  |  |  |
| FTE                   | 4.683  | 5.809  | 24%      |  |  |  |
| Fill Rate₁            | 81%    | 77%    | -4%      |  |  |  |
| Productivity          | 430.01 | 419.03 | -3%      |  |  |  |
| FTEs                  | 65     | 79     | 22%      |  |  |  |