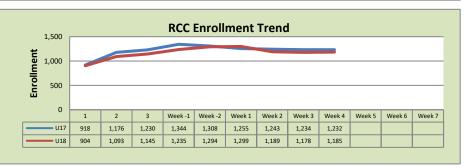

| Rancho Cordova Center |        |        |          |  |  |  |  |
|-----------------------|--------|--------|----------|--|--|--|--|
|                       | U17    | U18    | % Change |  |  |  |  |
| Undup Hdcnt           | 1,106  | 1,075  | -3%      |  |  |  |  |
| Total Sections        | 42     | 38     | -10%     |  |  |  |  |
| FTE <sub>2</sub>      | 9.133  | 8.267  | -9%      |  |  |  |  |
| Fill Rate             | 83%    | 85%    | 2%       |  |  |  |  |
| Productivity          | 448.34 | 471.47 | 5%       |  |  |  |  |
| FTEs                  | 133    | 126    | -5%      |  |  |  |  |