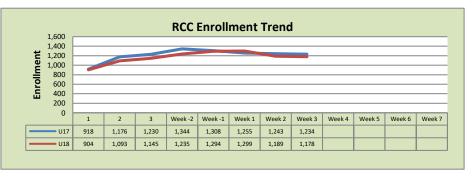

| Rancho Cordova Center |        |        |          |  |  |  |
|-----------------------|--------|--------|----------|--|--|--|
|                       | U17    | U18    | % Change |  |  |  |
| Undup Hdcnt           | 1,108  | 1,067  | -4%      |  |  |  |
| <b>Total Sections</b> | 42     | 38     | -10%     |  |  |  |
| FTE <sub>2</sub>      | 9.133  | 8.267  | -9%      |  |  |  |
| Fill Rate             | 83%    | 84%    | 1%       |  |  |  |
| Productivity          | 449.11 | 468.68 | 4%       |  |  |  |
| FTEs                  | 133    | 125    | -6%      |  |  |  |