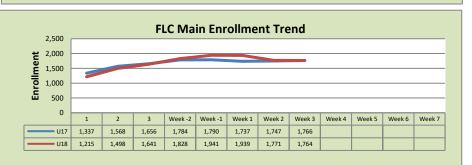

| FLC Main       |        |        |          |  |  |
|----------------|--------|--------|----------|--|--|
|                | U17    | U18    | % Change |  |  |
| Undup Hdcnt    | 1,364  | 1,415  | 4%       |  |  |
| Total Sections | 97     | 99     | 2%       |  |  |
| FTE            | 13.240 | 14.000 | 6%       |  |  |
| Fill Rate      | 83%    | 79%    | -4%      |  |  |
| Productivity   | 473.56 | 471.96 | 0%       |  |  |
| FTEs           | 203    | 214    | 5%       |  |  |