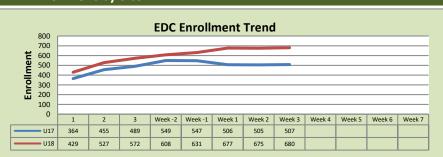

## **Enrollment by Site**

| El Dorado Center      |        |       |          |  |  |
|-----------------------|--------|-------|----------|--|--|
|                       | U17    | U18   | % Change |  |  |
| Undup Hdcnt           | 375    | 470   | 25%      |  |  |
| <b>Total Sections</b> | 19     | 25    | 32%      |  |  |
| FTE                   | 4.683  | 5.809 | 24%      |  |  |
| Fill Rate₁            | 81%    | 78%   | -3%      |  |  |
| Productivity          | 430.01 | 423.9 | -1%      |  |  |
| FTEs                  | 65     | 80    | 23%      |  |  |