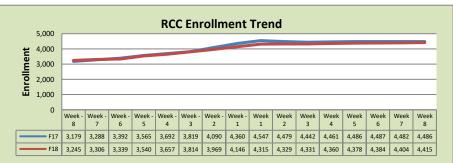

| Rancho Cordova Center |        |        |          |  |  |  |
|-----------------------|--------|--------|----------|--|--|--|
|                       | F17    | F18    | % Change |  |  |  |
| Undup Hdcnt           | 2,823  | 2,705  | -4%      |  |  |  |
| <b>Total Sections</b> | 169    | 161    | -5%      |  |  |  |
| FTE₂                  | 31.901 | 29.976 | -6%      |  |  |  |
| Fill Rate             | 80%    | 87%    | 7%       |  |  |  |
| Productivity          | 493.34 | 557.75 | 13%      |  |  |  |
| FTEs                  | 510    | 541    | 6%       |  |  |  |