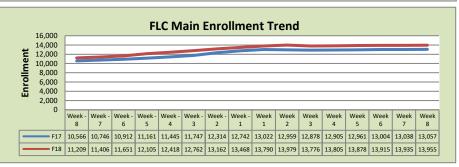

## **FLC Enrollment Totals**

|                             | F17     | F18     | % Change |
|-----------------------------|---------|---------|----------|
| Unduplicated Headcount      | 8,903   | 8,789   | -1%      |
| Total Sections <sup>1</sup> | 841     | 846     | 1%       |
| FTE <sup>1</sup>            | 173.295 | 171.302 | -1%      |
| Fill Rate                   | 78%     | 81%     | 3%       |
| Productivity (WSCH/FTE)     | 494.38  | 512.85  | 4%       |
| <b>FTEs</b> ([WSCH*17]/525) | 2,774   | 2,845   | 3%       |