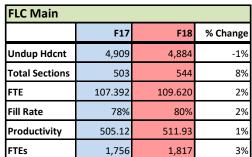

## **FLC Enrollment Totals**

|                             | F17     | F18     | % Change |
|-----------------------------|---------|---------|----------|
| Unduplicated Headcount      | 8,903   | 8,789   | -1%      |
| Total Sections <sup>1</sup> | 841     | 846     | 1%       |
| FTE <sup>1</sup>            | 173.295 | 171.302 | -1%      |
| Fill Rate                   | 78%     | 81%     | 3%       |
| Productivity (WSCH/FTE)     | 494.38  | 512.85  | 4%       |
| <b>FTEs</b> ([WSCH*17]/525) | 2,774   | 2,845   | 3%       |