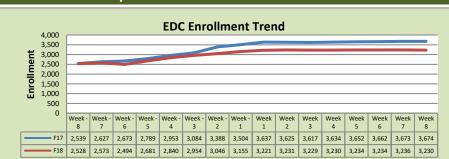

## **FLC Enrollment Totals**

|                             | F17     | F18     | % Change |
|-----------------------------|---------|---------|----------|
| Unduplicated Headcount      | 8,903   | 8,789   | -1%      |
| Total Sections <sup>1</sup> | 841     | 846     | 1%       |
| FTE <sup>1</sup>            | 173.295 | 171.302 | -1%      |
| Fill Rate                   | 78%     | 81%     | 3%       |
| Productivity (WSCH/FTE)     | 494.38  | 512.85  | 4%       |
| <b>FTEs</b> ([WSCH*17]/525) | 2,774   | 2,845   | 3%       |