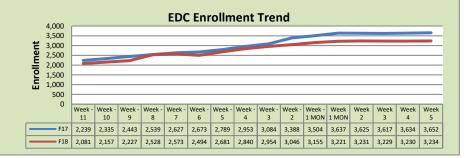

109.512 | 2%       |  |  |
| Fill Rate      | 77%     | 80%     | 3%       |  |  |
| Productivity   | 500.80  | 510.30  | 2%       |  |  |
| FTEs           | 1,747   | 1,810   | 4%       |  |  |

| Rancho Cordova Center |        |        |          |  |  |  |
|-----------------------|--------|--------|----------|--|--|--|
|                       | F17    | F18    | % Change |  |  |  |
| Undup Hdcnt           | 2,825  | 2,687  | -5%      |  |  |  |
| Total Sections        | 169    | 161    | -5%      |  |  |  |
| FTE₂                  | 32.153 | 29.976 | -7%      |  |  |  |
| Fill Rate             | 81%    | 86%    | 5%       |  |  |  |
| Productivity          | 489.44 | 553.72 | 13%      |  |  |  |
| FTEs                  | 510    | 537    | 5%       |  |  |  |

## **Enrollment by Site**







| FLC Enrollment To           |         |         |          |  |  |
|-----------------------------|---------|---------|----------|--|--|
|                             | F17     | F18     | % Change |  |  |
| Unduplicated Headcount      | 8,880   | 8,783   | -1%      |  |  |
| Total Sections <sup>1</sup> | 843     | 844     | 0%       |  |  |
| FTE <sup>1</sup>            | 174.370 | 171.246 | -2%      |  |  |
| Fill Rate                   | 77%     | 80%     | 3%       |  |  |
| Productivity (WSCH/FTE)     | 489.32  | 510.97  | 4%       |  |  |
| FTEs ([WSCH*17]/525)        | 2,763   | 2,833   | 3%       |  |  |

## Notes:

tals

<sup>1</sup> Fill Rate does not include Work Experience (498/198) or Independent Study (495) sections.

Enrollment started April 23, 2018. Semester starts