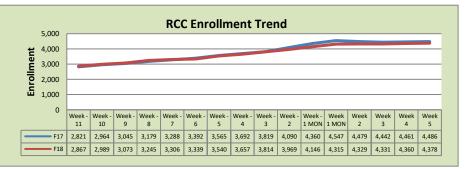

512 | 2%       |  |  |
| Fill Rate      | 77%     | 80%     | 3%       |  |  |
| Productivity   | 500.80  | 510.30  | 2%       |  |  |
| FTEs           | 1,747   | 1,810   | 4%       |  |  |

| Rancho Cordova Center |        |        |          |  |  |  |
|-----------------------|--------|--------|----------|--|--|--|
|                       | F17    | F18    | % Change |  |  |  |
| Undup Hdcnt           | 2,825  | 2,687  | -5%      |  |  |  |
| Total Sections        | 169    | 161    | -5%      |  |  |  |
| FTE₂                  | 32.153 | 29.976 | -7%      |  |  |  |
| Fill Rate             | 81%    | 86%    | 5%       |  |  |  |
| Productivity          | 489.44 | 553.72 | 13%      |  |  |  |
| FTEs                  | 510    | 537    | 5%       |  |  |  |

## **Enrollment by Site**







| FLC Enrollment To           |         |         |          |  |  |
|-----------------------------|---------|---------|----------|--|--|
|                             | F17     | F18     | % Change |  |  |
| Unduplicated Headcount      | 8,880   | 8,783   | -1%      |  |  |
| Total Sections <sup>1</sup> | 843     | 844     | 0%       |  |  |
| FTE <sup>1</sup>            | 174.370 | 171.246 | -2%      |  |  |
| Fill Rate                   | 77%     | 80%     | 3%       |  |  |
| Productivity (WSCH/FTE)     | 489.32  | 510.97  | 4%       |  |  |
| FTEs ([WSCH*17]/525)        | 2,763   | 2,833   | 3%       |  |  |

## Notes:

tals

<sup>1</sup> Fill Rate does not include Work Experience (498/198) or Independent Study (495) sections.

Enrollment started April 23, 2018. Semester starts Augu