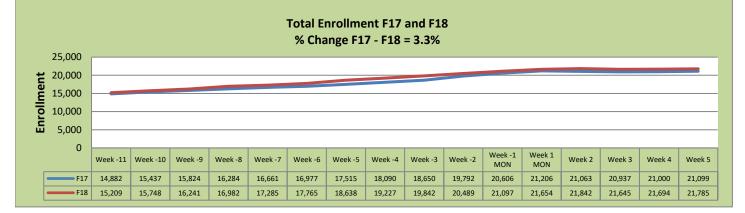

## Fall 18 Weekly Enrollment Report September 24, 2018: Week 5



| El Dorado Center |        |        |          |  |  |  |
|------------------|--------|--------|----------|--|--|--|
|                  | F17    | F18    | % Change |  |  |  |
| Undup Hdcnt      | 1,163  | 980    | -16%     |  |  |  |
| Total Sections   | 171    | 130    | -24%     |  |  |  |
| FTE              | 34.486 | 29.324 | -15%     |  |  |  |
| Fill Rate₁       | 73%    | 77%    | 4%       |  |  |  |
| Productivity     | 453.35 | 477.12 | 5%       |  |  |  |
| FTEs             | 506    | 453    | -10%     |  |  |  |

| FLC Main       |         |         |          |  |  |
|----------------|---------|---------|----------|--|--|
|                | F17     | F18     | % Change |  |  |
| Undup Hdcnt    | 4,892   | 4,883   | 0%       |  |  |
| Total Sections | 503     | 542     | 8%