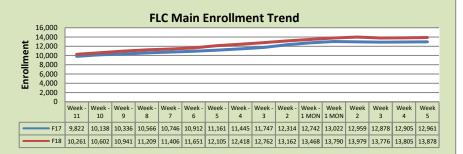

9.512 | 2%       |  |  |
| Fill Rate      | 77%     | 80%     | 3%       |  |  |
| Productivity   | 500.80  | 510.30  | 2%       |  |  |
| FTEs           | 1,747   | 1,810   | 4%       |  |  |

| Rancho Cordova Center |        |        |          |  |  |  |
|-----------------------|--------|--------|----------|--|--|--|
|                       | F17    | F18    | % Change |  |  |  |
| Undup Hdcnt           | 2,825  | 2,687  | -5%      |  |  |  |
| Total Sections        | 169    | 161    | -5%      |  |  |  |
| FTE₂                  | 32.153 | 29.976 | -7%      |  |  |  |
| Fill Rate             | 81%    | 86%    | 5%       |  |  |  |
| Productivity          | 489.44 | 553.72 | 13%      |  |  |  |
| FTEs                  | 510    | 537    | 5%       |  |  |  |

## **Enrollment by Site**







| FLC Enrollment To           |         |         |          |  |  |
|-----------------------------|---------|---------|----------|--|--|
|                             | F17     | F18     | % Change |  |  |
| Unduplicated Headcount      | 8,880   | 8,783   | -1%      |  |  |
| Total Sections <sup>1</sup> | 843     | 844     | 0%       |  |  |
| FTE <sup>1</sup>            | 174.370 | 171.246 | -2%      |  |  |
| Fill Rate                   | 77%     | 80%     | 3%       |  |  |
| Productivity (WSCH/FTE)     | 489.32  | 510.97  | 4%       |  |  |
| FTEs ([WSCH*17]/525)        | 2,763   | 2,833   | 3%       |  |  |

## Notes:

tals

<sup>1</sup> Fill Rate does not include Work Experience (498/198) or Independent Study (495) sections.

Enrollment started April 23, 2018. Semester starts Au