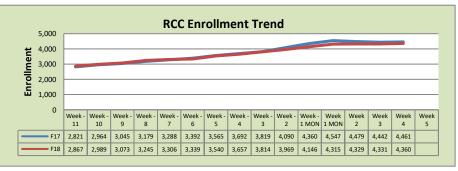

| Rancho Cordova Center |        |        |          |  |  |  |
|-----------------------|--------|--------|----------|--|--|--|
|                       | F17    | F18    | % Change |  |  |  |
| Undup Hdcnt           | 2,811  | 2,681  | -5%      |  |  |  |
| <b>Total Sections</b> | 169    | 161    | -5%      |  |  |  |
| FTE <sub>2</sub>      | 32.153 | 29.976 | -7%      |  |  |  |
| Fill Rate             | 80%    | 86%    | 6%       |  |  |  |
| Productivity          | 486.92 | 551.21 | 13%      |  |  |  |
| FTEs                  | 507    | 535    | 6%       |  |  |  |