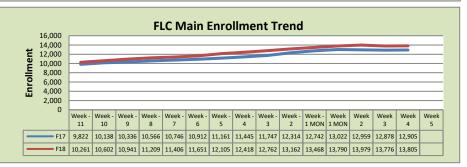

| FLC Main       |         |         |          |  |  |  |
|----------------|---------|---------|----------|--|--|--|
|                | F17     | F18     | % Change |  |  |  |
| Undup Hdcnt    | 4,879   | 4,858   | 0%       |  |  |  |
| Total Sections | 503     | 542     | 8%       |  |  |  |
| FTE            | 107.731 | 109.512 | 2%       |  |  |  |
| Fill Rate      | 77%     | 79%     | 2%       |  |  |  |
| Productivity   | 499.10  | 507.64  | 2%       |  |  |  |
| FTEs           | 1,741   | 1,800   | 3%       |  |  |  |