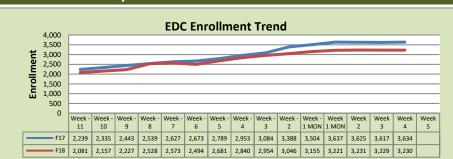

| FLC Main       |         |         |          |  |  |  |
|----------------|---------|---------|----------|--|--|--|
|                | F17     | F18     | % Change |  |  |  |
| Undup Hdcnt    | 4,879   | 4,858   | 0%       |  |  |  |
| Total Sections | 503     | 542     | 8%       |  |  |  |
| FTE            | 107.731 | 109.512 | 2%       |  |  |  |
| Fill Rate      | 77%     | 79%     | 2%       |  |  |  |
| Productivity   | 499.10  | 507.64  | 2%       |  |  |  |
| FTEs           | 1,741   | 1,800   | 3%       |  |  |  |