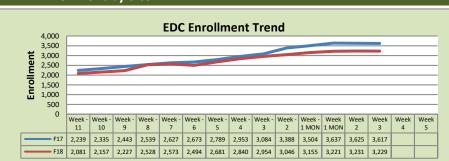

## **Fall 18 Weekly Enrollment Report** September 10, 2018: Week 3 (CENSUS) **Total Enrollment F17 and F18** % Change F17 - F18 = 3.4% 25,000 20,000 **Enrollment** 15,000 10,000 5,000 Week -11 Week -10 Week -9 Week -8 Week -7 Week -6 Week -5 Week -4 Week -3 Week -2 Week 2 Week 3 Week 5 MON MON **F**17 14.882 15.437 15.824 16.284 16,661 16,977 17,515 18.090 18.650 19,792 20,606 21,206 21,063 20.937