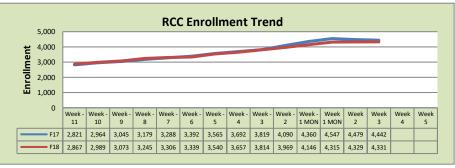

| Rancho Cordova Center |        |        |          |  |  |  |
|-----------------------|--------|--------|----------|--|--|--|
|                       | F17    | F18    | % Change |  |  |  |
| Undup Hdcnt           | 2,800  | 2,673  | -5%      |  |  |  |
| <b>Total Sections</b> | 169    | 161    | -5%      |  |  |  |
| FTE₂                  | 32.153 | 29.976 | -7%      |  |  |  |
| Fill Rate             | 80%    | 85%    | 5%       |  |  |  |
| Productivity          | 485.67 | 545.02 | 12%      |  |  |  |
| FTEs                  | 506    | 529    | 5%       |  |  |  |