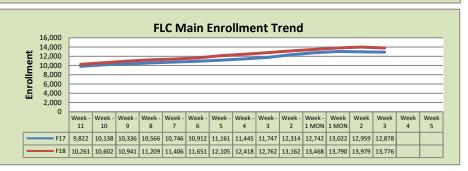

21,842

21,645

| FLC Main       |         |         |          |  |  |  |
|----------------|---------|---------|----------|--|--|--|
|                | F17     | F18     | % Change |  |  |  |
| Undup Hdcnt    | 4,887   | 4,864   | 0%       |  |  |  |
| Total Sections | 503     | 543     | 8%       |  |  |  |
| FTE            | 107.606 | 109.479 | 2%       |  |  |  |
| Fill Rate      | 77%     | 79%     | 2%       |  |  |  |
| Productivity   | 499.07  | 506.88  | 2%       |  |  |  |
| FTEs           | 1,739   | 1,797   | 3%       |  |  |  |