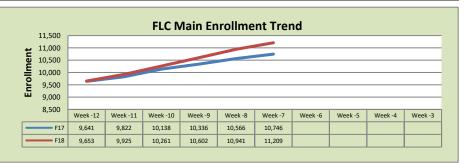

| FLC Main              |         |         |          |  |  |  |  |
|-----------------------|---------|---------|----------|--|--|--|--|
|                       | F17     | F18     | % Change |  |  |  |  |
| Undup Hdcnt           | 4,009   | 3,858   | -4%      |  |  |  |  |
| <b>Total Sections</b> | 514     | 567     | 10%      |  |  |  |  |
| FTE                   | 107.004 | 116.624 | 9%       |  |  |  |  |
| Fill Rate             | 65%     | 62%     | -3%      |  |  |  |  |
| Productivity          | 427.91  | 396.41  | -7%      |  |  |  |  |
| FTEs                  | 1,483   | 1,497   | 1%       |  |  |  |  |