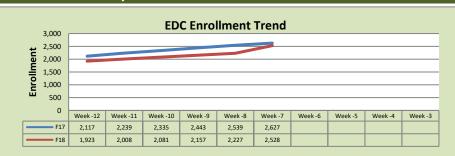

## **Enrollment by Site**

| El Dorado Center       |        |         |      |  |  |  |
|------------------------|--------|---------|------|--|--|--|
|                        | F17    | F17 F18 |      |  |  |  |
| Undup Hdcnt            | 721    | 799     | 11%  |  |  |  |
| <b>Total Sections</b>  | 180    | 154     | -14% |  |  |  |
| FTE                    | 36.087 | 33.561  | -7%  |  |  |  |
| Fill Rate <sub>1</sub> | 51%    | 54%     | 3%   |  |  |  |
| Productivity           | 328.88 | 335.63  | 2%   |  |  |  |
| FTEs                   | 384    | 365     | -5%  |  |  |  |